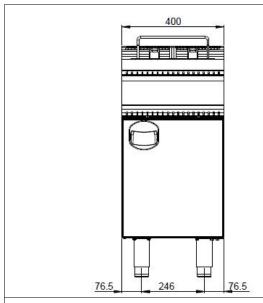

## **TECHNICAL SPECIFICATION**

| Total Power     | 14           | kW     |
|-----------------|--------------|--------|
| Consumption     | 12040        | Kcal/h |
| Oil Capacity    | 12           | Lt     |
| Potato Capacity | 15           | Kg/h   |
| Gas Inlet       | 3/4"         | ınch   |
| Palett+Box      | 422x772x1006 | WxDxH  |
| Measures        |              |        |