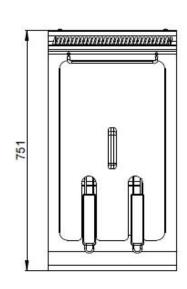

## **TECHNICAL SPECIFICATION**

| Total Power     | 14           | kW     |
|-----------------|--------------|--------|
| Consumption     | 12040        | Kcal/h |
| Oil Capacity    | 12           | Lt     |
| Potato Capacity | 15           | Kg/h   |
| Gas Inlet       | 3/4"         | ınch   |
| Palett+Box      | 422x772x1006 | WxDxH  |
| Measures        |              |        |