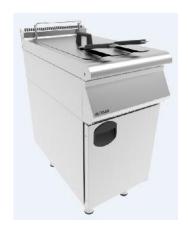

## **GENERAL FEATURES**

- Deep Fat Fryer
- Perfect 700 line, 1/2 module, with cabinet,
- Single tank, 2 baskets,
- Manufactured of 18/8 Cr-Ni finished s/s sheet,
- Wire baskets suitable for frying process, coated with tin according to the health conditions and handle with protection against heating,
- Optionally stainless basket,
- Oil well with cold zone for settlement of the burned oil and the sediments,
- 3/4" ball valve underneath for discharging the oil from the well,
- Heat control with multi-step thermostat between 90-185 °C, automatic ignition and pilot flame gas valve stops the delivery of gas in case flame turns off,
- Either LPG or NG (G31, G25, G25.1, G27, G2.350) operated and conversion without any modification,
- Limit safety thermostat stops power supply in case of danger,
- Gas burner of stainless pipe and suitable for operation for all types of gas,
- Adjustable feet of stainless stell pipe, carrier sheet is 2 mm aluminized sheet,
- It is manufactured with cabinet as standart. Cabinet is manufactured from stainless stell. Cabinet doors are with plastic holder.