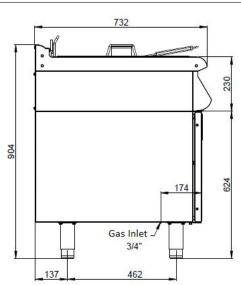

## **TECHNICAL SPECIFICATION**

| Total Power     | 14           | kW     |
|-----------------|--------------|--------|
| Consumption     | 12040        | Kcal/h |
| Oil Capacity    | 12           | Lt     |
| Potato Capacity | 15           | Kg/h   |
| Gas Inlet       | 3/4"         | ınch   |
| Palett+Box      | 422x772x1006 | WxDxH  |
| Measures        |              |        |