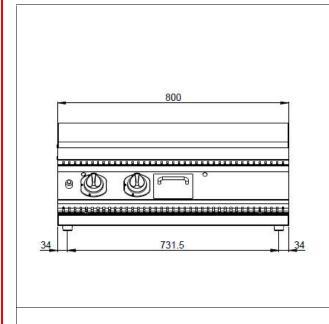

## **TECHNICAL SPECIFICATION**

| Total Power         | 12          | kW     |
|---------------------|-------------|--------|
| Consumption         | 10320       | Kcal/h |
| Cooking Area        | 794x489.5   | mm     |
| Gas Inlet           | R3/4        | Inch   |
| Palett+Box Measures | 822x772x577 | WxDxH  |