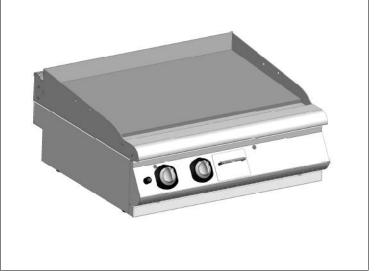

## **GENERAL FEATURES**

- Fry Top
- Perfect 700 line, 1 module, countertop,
- Smooth surface,
- Body manufactured of 18/8 Cr-Ni s/s stain finished sheet and inner parts of alumunized steel,
- Oil collecting channel and discharge in front of the frying surface,
- Collecting of oil on the surface in a easy to clean s/s drawer.
- Upstands at 3 ends in order to prevent fat from splashing around during frying process,
- Surface of frying can be control with two different control system,
- Gas taps with pilot flame, minimum-maximum flame and thermocouple; gas valve stops the supply of gas in case of flame turns off,
- Gas burner of stainless pipe suitable for operation with all types of gases,
- Automatic ignition button,
- LPG or natural gas (G31, G25, G25.1, G27, G2.350)
  operated and conversion without any modification,
- Plastic feet.