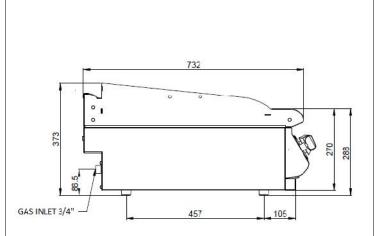

## **TECHNICAL SPECIFICATION**

| Total Power         | 12          | kW     |
|---------------------|-------------|--------|
| Consumption         | 10320       | Kcal/h |
| Cooking Area        | 794x489.5   | mm     |
| Gas Inlet           | R3/4        | Inch   |
| Palett+Box Measures | 822x772x577 | WxDxH  |