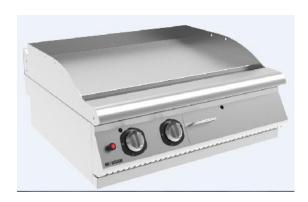

## **GENERAL FEATURES**

- Fry Top
- Perfect 700 line, 1 module, countertop,
- Smooth surface,
- Body manufactured of 18/8 Cr-Ni s/s stain finished sheet and inner parts of alumunized steel,
- Oil collecting channel and discharge in front of the frying surface,
- Collecting of oil on the surface in a easy to clean s/s drawer.
- Upstands at 3 ends in order to prevent fat from splashing around during frying process,
- Surface of frying can be control with two different control system,
- Gas taps with pilot flame, minimum-maximum flame and thermocouple; gas valve stops the supply of gas in case of flame turns off,
- Gas burner of stainless pipe suitable for operation with all types of gases,
- Automatic ignition button,
- LPG or natural gas (G31, G25, G25.1, G27, G2.350)
  operated and conversion without any modification,
- Plastic feet.