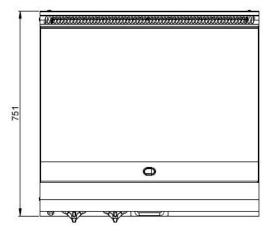

## **TECHNICAL SPECIFICATION**

| Total Power         | 12          | kW     |
|---------------------|-------------|--------|
| Consumption         | 10320       | Kcal/h |
| Cooking Area        | 794x489.5   | mm     |
| Gas Inlet           | R3/4        | Inch   |
| Palett+Box Measures | 822x772x577 | WxDxH  |