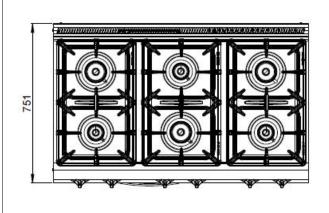

## **GENERAL FEATURES**

- Cooker, with 1M oven and 1/2M cabinet,
- Perfect 700 line, 1.5 module,
- 6 open burners
- External panels of 18/8 Cr-Ni s/s satin-finished sheet,
- Enamelled heavy duty type of cast iron tops,
- All of the gas control devices in conformity with international standards,
- Either LPG or natural gas (G31, G25, G25.1, G27, G2.350) operated and conversion without modification,
- Gas taps with the pilot flame, minimum-maximum flame and in case the flame turnss off, it stops the supply of gas automatically,
- Gas burners having the same operation capacity for all gas types, each burner with pilot group and thermocouple, and stainless stell oil collecting trays under the burners,
- Frame manufactured of aluminized sheelt with a thickness of 1,5 mm,
- Adjustable feet of stainless pipe,
- The bottom unit is comprised of 1M oven and 1/2 M cupboard,
- Double walled oven door, s/s, and insulated,
- Oven gas valve stops gas supply in case of flame turns off, pilot flame and thermostatical control of the inner heat at 7 different steps,
- Oven burner of stainless pipe and suitable for operating with all types of gas,
- Automatic ignition button,
- Insulated oven chamber for minimizing heat loss,
- Oven capacity of 1 tray of GN 2/1 dimensions,
- Inside of AISI 430 BA sheet and with 3 tray slides,
- It has turbo cooking property,