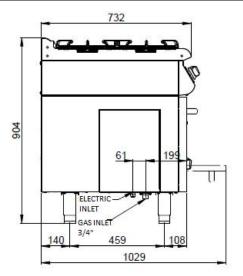

## **TECHNICAL SPECIFICATION**

| Total Power    | 37            | kW     |
|----------------|---------------|--------|
| Range Power    | 28,5          | kW     |
| Boiler (Range) | Ø75 / Ø100    | mm     |
| Boiler (Range) | 3*3,5 / 3*6   | Ad/kW  |
| Boiler (Oven)  | Ø50           | mm     |
| Boiler (Oven)  | 1 / 8,5       | Ad/kW  |
| Consumption    | 31820         | Kcal/h |
| Gas Inlet      | R3/4          | Inch   |
| Palett+Box     | 1222x772x1006 | WxDxH  |
| Measures       |               |        |