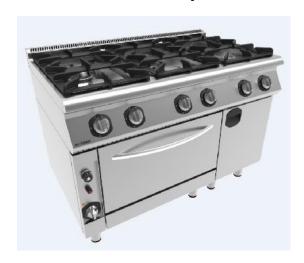

## **GENERAL FEATURES**

- Cooker, with 1M oven and 1/2M cabinet,
- Perfect 700 line, 1.5 module,
- 6 open burners
- External panels of 18/8 Cr-Ni s/s satin-finished sheet,
- Enamelled heavy duty type of cast iron tops,
- All of the gas control devices in conformity with international standards,
- Either LPG or natural gas (G31, G25, G25.1, G27, G2.350) operated and conversion without modification,
- Gas taps with the pilot flame, minimum-maximum flame and in case the flame turnss off, it stops the supply of gas automatically,
- Gas burners having the same operation capacity for all gas types, each burner with pilot group and thermocouple, and stainless stell oil collecting trays under the burners,
- Frame manufactured of aluminized sheelt with a thickness of 1,5 mm,
- Adjustable feet of stainless pipe,
- The bottom unit is comprised of 1M oven and 1/2 M cupboard,
- Double walled oven door, s/s, and insulated,
- Oven gas valve stops gas supply in case of flame turns off, pilot flame and thermostatical control of the inner heat at 7 different steps,
- Oven burner of stainless pipe and suitable for operating with all types of gas,
- Automatic ignition button,
- Insulated oven chamber for minimizing heat loss,
- Oven capacity of 1 tray of GN 2/1 dimensions,
- Inside of AISI 430 BA sheet and with 3 tray slides,
- It has turbo cooking property,