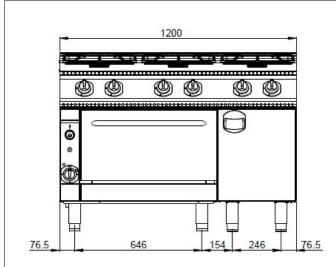

## **TECHNICAL SPECIFICATION**

| Total Power    | 37            | kW     |
|----------------|---------------|--------|
| Range Power    | 28,5          | kW     |
| Boiler (Range) | Ø75 / Ø100    | mm     |
| Boiler (Range) | 3*3,5 / 3*6   | Ad/kW  |
| Boiler (Oven)  | Ø50           | mm     |
| Boiler (Oven)  | 1 / 8,5       | Ad/kW  |
| Consumption    | 31820         | Kcal/h |
| Gas Inlet      | R3/4          | Inch   |
| Palett+Box     | 1222x772x1006 | WxDxH  |
| Measures       |               |        |