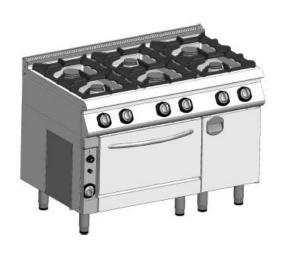

## **GENERAL FEATURES**

- Cooker, with 1M oven and 1/2M cabinet,
- Perfect 700 line, 1.5 module,
- 6 open burners
- External panels of 18/8 Cr-Ni s/s satin-finished sheet,
- Enamelled heavy duty type of cast iron tops,
- All of the gas control devices in conformity with international standards,
- Either LPG or natural gas (G31, G25, G25.1, G27, G2.350) operated and conversion without modification,
- Gas taps with the pilot flame, minimum-maximum flame and in case the flame turnss off, it stops the supply of gas automatically,
- Gas burners having the same operation capacity for all gas types, each burner with pilot group and thermocouple, and stainless stell oil collecting trays under the burners,
- Frame manufactured of aluminized sheelt with a thickness of 1,5 mm,
- Adjustable feet of stainless pipe,
- The bottom unit is comprised of 1M oven and 1/2 M cupboard,
- Double walled oven door, s/s, and insulated,
- Oven gas valve stops gas supply in case of flame turns off, pilot flame and thermostatical control of the inner heat at 7 different steps,
- Oven burner of stainless pipe and suitable for operating with all types of gas,
- Automatic ignition button,
- Insulated oven chamber for minimizing heat loss,
- Oven capacity of 1 tray of GN 2/1 dimensions,
- Inside of AISI 430 BA sheet and with 3 tray slides,
- It has turbo cooking property,

## **TECHNICAL SPECIFICATION**

| Total Power    | 37            | kW     |
|----------------|---------------|--------|
| Range Power    | 28,5          | kW     |
| Boiler (Range) | Ø75 / Ø100    | mm     |
| Boiler (Range) | 3*3,5 / 3*6   | Ad/kW  |
| Boiler (Oven)  | Ø50           | mm     |
| Boiler (Oven)  | 1 / 8,5       | Ad/kW  |
| Consumption    | 31820         | Kcal/h |
| Gas Inlet      | R3/4          | Inch   |
| Palett+Box     | 1222x772x1006 | WxDxH  |
| Measures       |               |        |