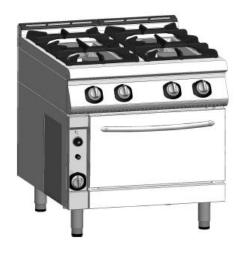

## **GENERAL FEATURES**

- Cooker
- Perfect 900 line, 1 module,
- External panels of 18/8 Cr-Ni s/s satin- finished sheet
   ,
- Enamelled heavy duty type of cast iron tops,
- All of the gas control devices in conformity with international standards,
- Either LPG or natural gas (G31, G25, G25.1, G27, G2.350) operated and conversion without modification,
- Gas taps with the pilot flame, minimum-maximum flame and in case the flame turnss off, it stops the supply of gas automatically,
- Gas burners having the same operation capacity for all gas types, each burner with pilot group and thermocouple, and stainless stell oil collecting trays under the burners,
- Frame manufactured of aluminized sheelt with a thickness of 1,5 mm,
- Adjustable feet of stainless pipe,
- Double walled oven door, s/s, and insulated,
- All of the gas control devices in conformity with the international standards,
- Oven gas valve stops gas supply in case of flame turns off, pilot flame and thermostatical control of the inner heat at 7 different steps,
- Oven burner of stainless pipe and suitable for operating with all types of gas,
- Automatic ignition button,
- Insulated oven chamber for minimizing heat loss,
- Oven capacity of 1 tray of GN 2/1 dimensions,
- Inside of AISI 430 BA sheet and with 3 tray slides,
- It has turbo cooking property,