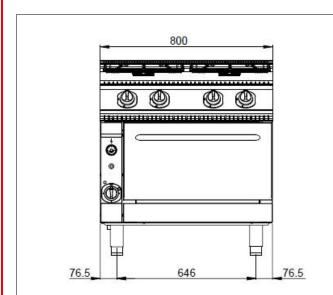

## **TECHNICAL SPECIFICATION**

| Total Power     | 38,5         | kW     |
|-----------------|--------------|--------|
| Cooker Power    | 30           | kW     |
| Boiler (Cooker) | Ø100 / Ø130  | mm     |
| Boiler (Cooker) | 2*6 / 2*9    | Ad/kW  |
| Oven Power      | Ø50          | mm     |
| Boiler (Oven)   | 1 / 8,5      | Ad/kW  |
| Consumption     | 33110        | Kcal/h |
| Gas Inlet       | R3/4         | Inch   |
| Palett+Box      | 822x937x1006 | WxDxH  |
| Measures        |              |        |