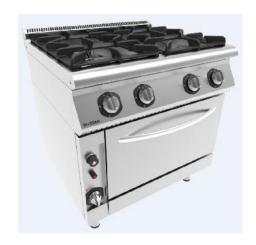

## 9KG23 1 MODUL GAS OVEN COOKER

| PAGE 1-2 | 1 MODUL GAS OVEN | <b>ÜR-</b> 9KG23 | Revision No : 0            |  |  |  |
|----------|------------------|------------------|----------------------------|--|--|--|
| 1710212  | COOKER           | İNOKSAN A.Ş.     | Revision Date : 18.09.2018 |  |  |  |
|          |                  |                  |                            |  |  |  |

## **GENERAL FEATURES**

- Cooker
- Perfect 900 line, 1 module,
- External panels of 18/8 Cr-Ni s/s satin- finished sheet
   ,
- Enamelled heavy duty type of cast iron tops,
- All of the gas control devices in conformity with international standards,
- Either LPG or natural gas (G31, G25, G25.1, G27, G2.350) operated and conversion without modification,
- Gas taps with the pilot flame, minimum-maximum flame and in case the flame turnss off, it stops the supply of gas automatically,
- Gas burners having the same operation capacity for all gas types, each burner with pilot group and thermocouple, and stainless stell oil collecting trays under the burners,
- Frame manufactured of aluminized sheelt with a thickness of 1,5 mm,
- Adjustable feet of stainless pipe,
- Double walled oven door, s/s, and insulated,
- All of the gas control devices in conformity with the international standards,
- Oven gas valve stops gas supply in case of flame turns off, pilot flame and thermostatical control of the inner heat at 7 different steps,
- Oven burner of stainless pipe and suitable for operating with all types of gas,
- Automatic ignition button,
- Insulated oven chamber for minimizing heat loss,
- Oven capacity of 1 tray of GN 2/1 dimensions,
- Inside of AISI 430 BA sheet and with 3 tray slides,
- It has turbo cooking property,