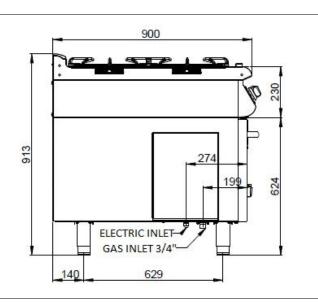

## **TECHNICAL SPECIFICATION**

| Total Power     | 38,5         | kW     |
|-----------------|--------------|--------|
| Cooker Power    | 30           | kW     |
| Boiler (Cooker) | Ø100 / Ø130  | mm     |
| Boiler (Cooker) | 2*6 / 2*9    | Ad/kW  |
| Oven Power      | Ø50          | mm     |
| Boiler (Oven)   | 1 / 8,5      | Ad/kW  |
| Consumption     | 33110        | Kcal/h |
| Gas Inlet       | R3/4         | Inch   |
| Palett+Box      | 822x937x1006 | WxDxH  |
| Measures        |              |        |