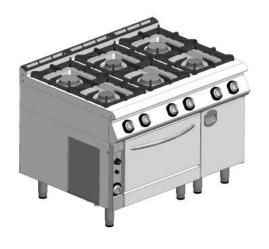

## **GENERAL FEATURES**

- Cooker
- Perfect 900 line, 1.5 module, with cabinet
- External surfaces of 18/8 Cr-Ni s/s satin finished sheet,
- All of the sheets and which are not exposed are of aluminized sheet,
- All of the electric board and control devices including plates in conformity with the international standards,
- It produces with cabinet as standart. Cabinet are manufactured from stainless stell. Cabinet doors are with plastic holder.
- Separate operation of the plates at different positions by 4 step switches,
- It is manufactured with cabinet as standart. Cabinet is manufactured from stainless stell. Cabinet doors are with plastic holder,
- On cupboard (with or without doors) suitable for multi-pupose use or on cantilever for island type installations.
- Adjustable feet of stainless stell pipe , carrier sheet is
   2 mm aluminized sheet..
- Inside of AISI 430 BA sheet and with 3 tray slides,
- It has turbo cooking property,

PAGE 2-2

 AISI 430 BA bottom sheet specially designed for homogeneous heat distribution

## **TECHNICAL SPECIFICATION**

| Total Power     | 53,5          | kW     |
|-----------------|---------------|--------|
| Cooker Power    | 45            | kW     |
| Boiler (Cooker) | Ø100 / Ø130   | mm     |
| Boiler (Cooker) | 3*6/3*9       | Ad/kW  |
| Oven Power      | Ø50           | mm     |
| Boiler (Oven)   | 1 / 8,5       | Ad/kW  |
| Consumption     | 46010         | Kcal/h |
| Gas Inlet       | R3/4          | Inch   |
| Palett+Box      | 1222x937x1006 | WxDxH  |
| Measures        |               |        |