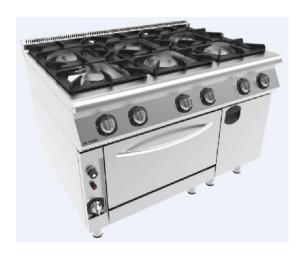

## **GENERAL FEATURES**

- Cooker
- Perfect 900 line, 1.5 module, with cabinet
- External surfaces of 18/8 Cr-Ni s/s satin finished sheet,
- All of the sheets and which are not exposed are of aluminized sheet,
- All of the electric board and control devices including plates in conformity with the international standards,
- It produces with cabinet as standart. Cabinet are manufactured from stainless stell. Cabinet doors are with plastic holder.
- Separate operation of the plates at different positions by 4 step switches,
- It is manufactured with cabinet as standart. Cabinet is manufactured from stainless stell. Cabinet doors are with plastic holder,
- On cupboard (with or without doors) suitable for multi-pupose use or on cantilever for island type installations.
- Adjustable feet of stainless stell pipe , carrier sheet is
   2 mm aluminized sheet..
- Inside of AISI 430 BA sheet and with 3 tray slides,
- It has turbo cooking property,