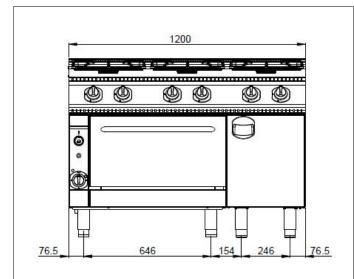

## **TECHNICAL SPECIFICATION**

| Total Power     | 53,5          | kW     |
|-----------------|---------------|--------|
| Cooker Power    | 45            | kW     |
| Boiler (Cooker) | Ø100 / Ø130   | mm     |
| Boiler (Cooker) | 3*6/3*9       | Ad/kW  |
| Oven Power      | Ø50           | mm     |
| Boiler (Oven)   | 1 / 8,5       | Ad/kW  |
| Consumption     | 46010         | Kcal/h |
| Gas Inlet       | R3/4          | Inch   |
| Palett+Box      | 1222x937x1006 | WxDxH  |
| Measures        |               |        |