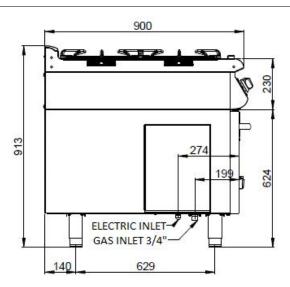

## **TECHNICAL SPECIFICATION**

| Total Power     | 53,5          | kW     |
|-----------------|---------------|--------|
| Cooker Power    | 45            | kW     |
| Boiler (Cooker) | Ø100 / Ø130   | mm     |
| Boiler (Cooker) | 3*6/3*9       | Ad/kW  |
| Oven Power      | Ø50           | mm     |
| Boiler (Oven)   | 1 / 8,5       | Ad/kW  |
| Consumption     | 46010         | Kcal/h |
| Gas Inlet       | R3/4          | Inch   |
| Palett+Box      | 1222x937x1006 | WxDxH  |
| Measures        |               |        |