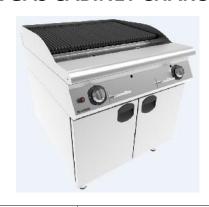

## **GENERAL FEATURES**

- Charcoal grill
- Perfect 900 line, 1 module, with cabinet,
- Body manufactured of 18/8 Cr-Ni s/s satin finished sheet and inner parts of alumunized steel,
- Oil collecting channel and discharge in front of the frying surface,
- Collecting of oil on the surface in an easy to clean s/s drawer,
- Surface of frying can be control with two different control system,
- Upstands at 3 ends in order to prevent fat from splashing around during frying process,
- Gas taps with the pilot flame, minimum-maximum flame and in case the flame turns off, it stops the supply of gas automatically,
- Pipe type of gas burner suitable for operation with all types of gas,
- Automatic ignition button,
- Either LPG or natural gas (G31, G25, G25.1, G27, G2.350) operated and conversion without modification,
- It is manufactured with cabinet as standart.
   Cabinet is manufactured from stainless stell.
   Cabinet doors are with plastic holder,
- For multi-purpose use, on a cupboard (with or without doors) or on cantilever for island type installations.
- Adjustable feet of stainless stell pipe, carrier sheet is 2 mm aluminized sheet.