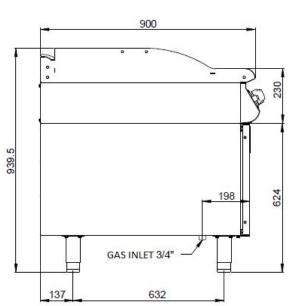

## **TECHNICAL SPECIFICATION**

| Total Power         | 10           | kW     |
|---------------------|--------------|--------|
| Consumption         | 8600         | Kcal/h |
| Cooker Area         | 795x490      | mm     |
| Gas Inlet           | R3/4         | Inch   |
| Palett+Box Measures | 822x937x1006 | WxDxH  |