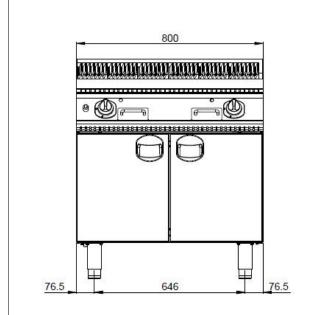

## **TECHNICAL SPECIFICATION**

| Total Power         | 10           | kW     |
|---------------------|--------------|--------|
| Consumption         | 8600         | Kcal/h |
| Cooker Area         | 795x490      | mm     |
| Gas Inlet           | R3/4         | Inch   |
| Palett+Box Measures | 822x937x1006 | WxDxH  |