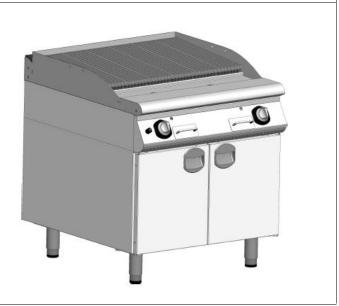

## **GENERAL FEATURES**

- Charcoal grill
- Perfect 900 line, 1 module, with cabinet,
- Body manufactured of 18/8 Cr-Ni s/s satin finished sheet and inner parts of alumunized steel,
- Oil collecting channel and discharge in front of the frying surface,
- Collecting of oil on the surface in an easy to clean s/s drawer,
- Surface of frying can be control with two different control system,
- Upstands at 3 ends in order to prevent fat from splashing around during frying process,
- Gas taps with the pilot flame, minimum-maximum flame and in case the flame turns off, it stops the supply of gas automatically,
- Pipe type of gas burner suitable for operation with all types of gas,
- Automatic ignition button,
- Either LPG or natural gas (G31, G25, G25.1, G27, G2.350) operated and conversion without modification,
- It is manufactured with cabinet as standart.
   Cabinet is manufactured from stainless stell.
   Cabinet doors are with plastic holder,
- For multi-purpose use, on a cupboard (with or without doors) or on cantilever for island type installations.
- Adjustable feet of stainless stell pipe, carrier sheet is 2 mm aluminized sheet.

## **TECHNICAL SPECIFICATION**

| Total Power         | 10           | kW     |
|---------------------|--------------|--------|
| Consumption         | 8600         | Kcal/h |
| Cooker Area         | 795x490      | mm     |
| Gas Inlet           | R3/4         | Inch   |
| Palett+Box Measures | 822x937x1006 | WxDxH  |