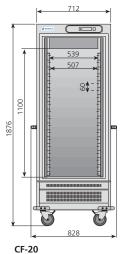

| Model | Reference | External dimensions (mm) | GN 2/1 rack capacity<br>(60 mm distance) | GN 2/1 rack rails supplied | GN 2/1 plastic rod shelves supplied | Power<br>(W) |
|-------|-----------|--------------------------|------------------------------------------|----------------------------|-------------------------------------|--------------|
| CF-20 | 19007132  | 828 x 865 x 1876         | 17                                       | 5                          | 5                                   | 350          |
| CF-40 | 19008252  | 1518 x 865 x 1776        | 40                                       | 10                         | 10                                  | 575          |