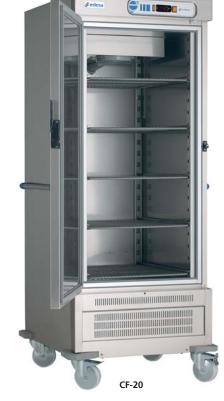

## **REFRIGERATED TROLLEYS**

- Especially designed for mainteining and serving previously prepared cold food. Ideal to replace cold chambers or refrigeration
- Refrigeration unit with fan built inside the chamber. A constant flow of chilled air is generated by the evaporation fans, leading to a fastest temperature drop, as well as a better, more uniform cool
- Digital reading electronic to monitor and control chamber temperature and defrosting cycle.
- Operating temperature ranges from +2° to +8° C with a 32° C room temperature.
- Doubled wall with an injected CFC-free, ecological polyurethane 40 Kg/m3 density isolation. With its highly-insulated walls, heat

- transfers are reduced thus obtaining energy savings.
- Automatic locking mechanism in hinges: when door is in a position of less than a 90° angle it gets fully closed, thus avoiding rising of temperature.
- Four (4) sound-proof castors of 125 mm diameter, two of them with brakes for an easy handling and safer use. Non-marking, special rubber bumpers to protect against direct impacts in all four (4) corners.
- Key locked door.
- Made of stainless steel.
- GN 2/1 rod shelves supplied as standard depending on model: five (5) units (CF-20), ten (10) units (CF-40).
- Operating voltage and frequency: 230V/1/50HZ.

| Model | Reference | External dimensions (mm) | GN 2/1 rack capacity<br>(60 mm distance) | GN 2/1 rack rails supplied | GN 2/1 plastic rod shelves supplied | Power<br>(W) |
|-------|-----------|--------------------------|------------------------------------------|----------------------------|-------------------------------------|--------------|
| CF-20 | 19007132  | 828 x 865 x 1876         | 17                                       | 5                          | 5                                   | 350          |
| CF-40 | 19008252  | 1518 x 865 x 1776        | 40                                       | 10                         | 10                                  | 575          |