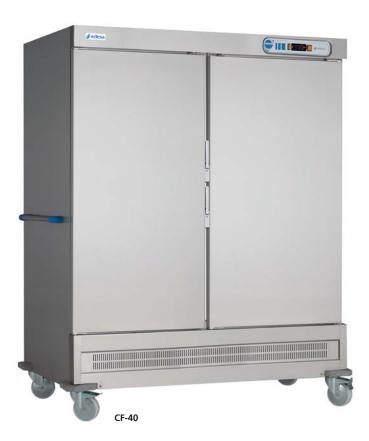

## **REFRIGERATED TROLLEYS**

- Especially designed for mainteining and serving previously prepared cold food. Ideal to replace cold chambers or refrigeration
- Refrigeration unit with fan built inside the chamber. A constant flow of chilled air is generated by the evaporation fans, leading to a fastest temperature drop, as well as a better, more uniform cool
- Digital reading electronic to monitor and control chamber temperature and defrosting cycle.
- Operating temperature ranges from +2° to +8° C with a 32° C room temperature.
- Doubled wall with an injected CFC-free, ecological polyurethane 40 Kg/m3 density isolation. With its highly-insulated walls, heat

- transfers are reduced thus obtaining energy savings.
- Automatic locking mechanism in hinges: when door is in a position of less than a 90° angle it gets fully closed, thus avoiding rising of temperature.
- Four (4) sound-proof castors of 125 mm diameter, two of them with brakes for an easy handling and safer use. Non-marking, special rubber bumpers to protect against direct impacts in all four (4) corners.
- Key locked door.
- Made of stainless steel.
- GN 2/1 rod shelves supplied as standard depending on model: five (5) units (CF-20), ten (10) units (CF-40).
- Operating voltage and frequency: 230V/1/50HZ.

| Model | Reference | External dimensions (mm) | GN 2/1 rack capacity<br>(60 mm distance) | GN 2/1 rack rails supplied | GN 2/1 plastic rod shelves supplied | Power<br>(W) |
|-------|-----------|--------------------------|------------------------------------------|----------------------------|-------------------------------------|--------------|
| CF-20 | 19007132  | 828 x 865 x 1876         | 17                                       | 5                          | 5                                   | 350          |
| CF-40 | 19008252  | 1518 x 865 x 1776        | 40                                       | 10                         | 10                                  | 575          |