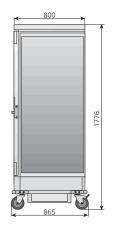

| Model | Reference | External dimensions (mm) | GN 2/1 rack capacity<br>(60 mm distance) | GN 2/1 rack rails supplied | GN 2/1 plastic rod shelves supplied | Power<br>(W) |
|-------|-----------|--------------------------|------------------------------------------|----------------------------|-------------------------------------|--------------|
| CF-20 | 19007132  | 828 x 865 x 1876         | 17                                       | 5                          | 5                                   | 350          |
| CF-40 | 19008252  | 1518 x 865 x 1776        | 40                                       | 10                         | 10                                  | 575          |