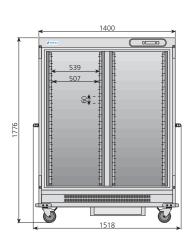

| Model | Reference | External dimensions (mm) | GN 2/1 rack capacity<br>(60 mm distance) | GN 2/1 rack rails supplied | GN 2/1 plastic rod shelves supplied | Power<br>(W) |
|-------|-----------|--------------------------|------------------------------------------|----------------------------|-------------------------------------|--------------|
| CF-20 | 19007132  | 828 x 865 x 1876         | 17                                       | 5                          | 5                                   | 350          |
| CF-40 | 19008252  | 1518 x 865 x 1776        | 40                                       | 10                         | 10                                  | 575          |