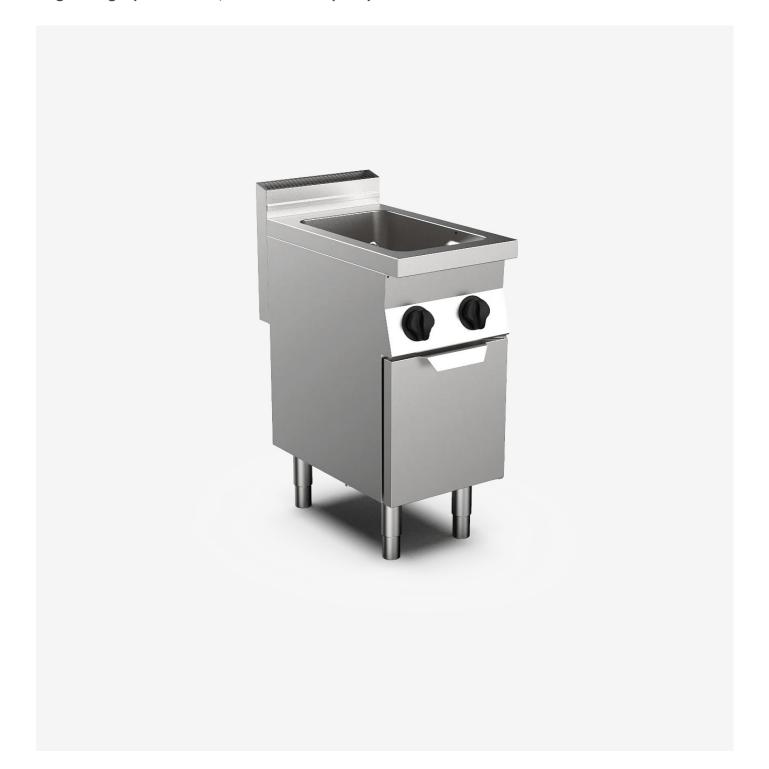

## Single well gas pasta cooker, 28 litre water capacity

#### **TECHNICAL SPECIFICATIONS**

| WIDTH (mm):               | 400               |
|---------------------------|-------------------|
| DEPTH (mm):               | 700               |
| HEIGHT (mm):              | 870               |
| WEIGHT (Kg):              | 45                |
| VOLUME (m <sup>3</sup> ): | 0.4               |
| GAS POWER (kW):           | 10.5              |
| COOKING ZONES N°:         | 1                 |
| TANK DIM. (mm):           | 1x 340x305x325(h) |
| TANK N°:                  | CAPACITY (L): 28  |
| TEMP. RANGE (°C):         | O-100 °C          |

#### DESCRIPTION

Gas pasta-cooker with one tank made of stainless steel. Moulded basin made of AISI 316 stainless steel with rounded edges for easy cleaning. Heating occurs by means of steel burners with a stabilised flame, complete with a pilot burner and safety thermocouple. Gas supply controlled by a valve tap. Automatic ignition by means of a piezoelectric device. 28-litre well, dimensions 30.5x34 cm. Water supply and drain by means of taps at the front. Height adjustable feet made of stainless steel.