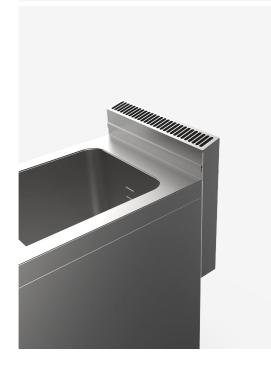

#### DESCRIPTION

Gas pasta-cooker with one tank made of stainless steel. Moulded basin made of AISI 316 stainless steel with rounded edges for easy cleaning. Heating occurs by means of steel burners with a stabilised flame, complete with a pilot burner and safety thermocouple. Gas supply controlled by a valve tap. Automatic ignition by means of a piezoelectric device. 28-litre well, dimensions 30.5x34 cm. Water supply and drain by means of taps at the front. Height adjustable feet made of stainless steel.