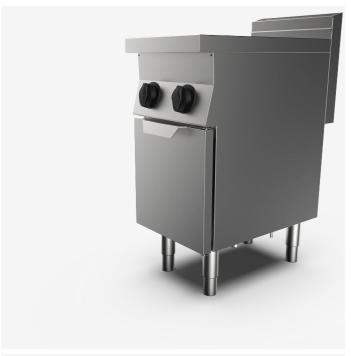

## Single well gas pasta cooker, 28 litre water capacity

#### **TECHNICAL SPECIFICATIONS**

| WIDTH (mm):               | 400               |
|---------------------------|-------------------|
| DEPTH (mm):               | 700               |
| HEIGHT (mm):              | 870               |
| WEIGHT (Kg):              | 45                |
| VOLUME (m <sup>3</sup> ): | 0.4               |
| GAS POWER (kW):           | 10.5              |
| COOKING ZONES N°:         | 1                 |
| TANK DIM. (mm):           | 1x 340x305x325(h) |
| TANK N°:                  | CAPACITY (L): 28  |
| TEMP. RANGE (°C):         | O-100 °C          |

#### DESCRIPTION

Gas pasta-cooker with one tank made of stainless steel. Moulded basin made of AISI 316 stainless steel with rounded edges for easy cleaning. Heating occurs by means of steel burners with a stabilised flame, complete with a pilot burner and safety thermocouple. Gas supply controlled by a valve tap. Automatic ignition by means of a piezoelectric device. 28-litre well, dimensions 30.5x34 cm. Water supply and drain by means of taps at the front. Height adjustable feet made of stainless steel.