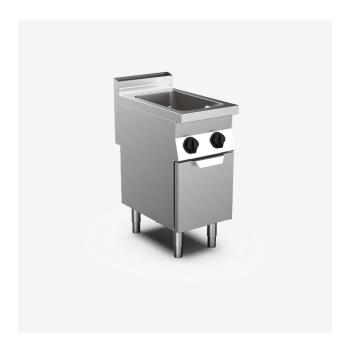

## Single well gas pasta cooker, 28 litre water capacity

#### **TECHNICAL SPECIFICATIONS**

| WIDTH (mm):               | 400               |
|---------------------------|-------------------|
| DEPTH (mm):               | 700               |
| HEIGHT (mm):              | 870               |
| WEIGHT (Kg):              | 45                |
| VOLUME (m <sup>3</sup> ): | 0.4               |
| GAS POWER (kW):           | 10.5              |
| COOKING ZONES N°:         | 1                 |
| TANK DIM. (mm):           | 1x 340x305x325(h) |
| TANK N°:                  | CAPACITY (L): 28  |
| TEMP. RANGE (°C):         | O-100 °C          |

#### DESCRIPTION

Gas pasta-cooker with one tank made of stainless steel. Moulded basin made of AISI 316 stainless steel with rounded edges for easy cleaning. Heating occurs by means of steel burners with a stabilised flame, complete with a pilot burner and safety thermocouple. Gas supply controlled by a valve tap. Automatic ignition by means of a piezoelectric device. 28-litre well, dimensions 30.5x34 cm. Water supply and drain by means of taps at the front. Height adjustable feet made of stainless steel.