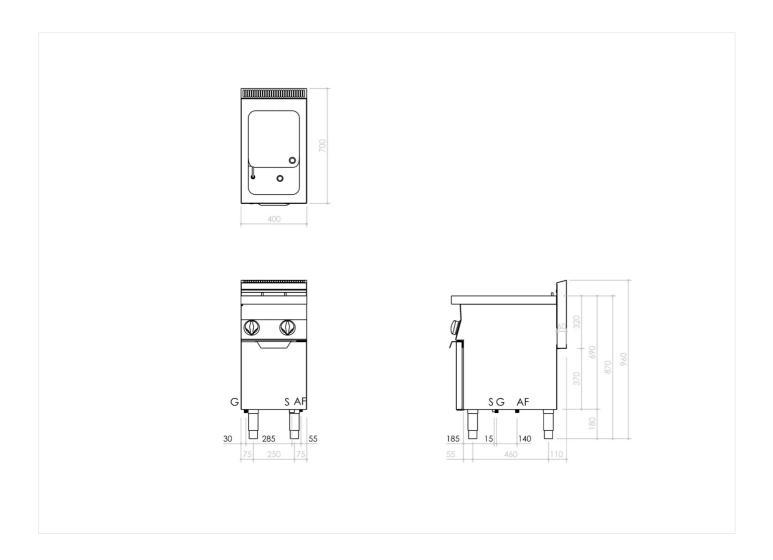

#### **TECHNICAL SPECIFICATIONS**

| WIDTH (mm):               | 400               |
|---------------------------|-------------------|
| DEPTH (mm):               | 700               |
| HEIGHT (mm):              | 870               |
| WEIGHT (Kg):              | 45                |
| VOLUME (m <sup>3</sup> ): | 0.4               |
| GAS POWER (kW):           | 10.5              |
| COOKING ZONES N°:         | 1                 |
| TANK DIM. (mm):           | 1x 340x305x325(h) |
| TANK N°:                  | CAPACITY (L): 28  |
| TEMP. RANGE (°C):         | O-100 °C          |

# INSTALLATION SPECIFICATIONS

(G) Gas Inlet: Ø1/2"

(S) Output Drain: Ø3/4"