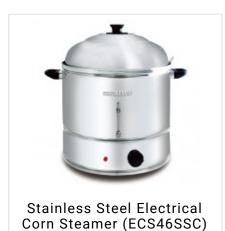

Stainless Steel Gas Corn Steamer (GCS55SSC)

| Model    | Capacity<br>(Corns) | Fuel        | Power<br>(W)  | Measurements<br>(H x Ø) (mm) | Weight<br>(kg) | Packing Dimension<br>(mm) | Packing Volume<br>(m <sup>3</sup> ) |
|----------|---------------------|-------------|---------------|------------------------------|----------------|---------------------------|-------------------------------------|
| ECS46SSC | 20                  | Electricity | 3000          | 465 x 390                    | 12             | 410 x 410 x 500           | 0.08                                |
| ECS63SSC | 20                  | Electricity | 3000          | 550 x 395                    | 7              | 410 x 410 x 500           | 0.08                                |
| GCS55SSC | 20                  | Gas         | 16,500 (17.5) | 550 x 395                    | 11             | 410 x 410 x 500           | 0.08                                |