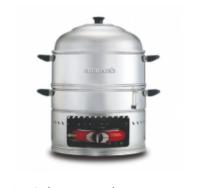

Stainless Steel Gas Corn Steamer (GCS55SSC)

| Model    | Capacity<br>(Corns) | Fuel        | Power<br>(W)  | Measurements<br>(H x Ø) (mm) | Weight<br>(kg) | Packing Dimension<br>(mm) | Packing Volume<br>(m <sup>3</sup> ) |
|----------|---------------------|-------------|---------------|------------------------------|----------------|---------------------------|-------------------------------------|
| ECS46SSC | 20                  | Electricity | 3000          | 465 x 390                    | 12             | 410 x 410 x 500           | 0.08                                |
| ECS63SSC | 20                  | Electricity | 3000          | 550 x 395                    | 7              | 410 x 410 x 500           | 0.08                                |
| GCS55SSC | 20                  | Gas         | 16,500 (17.5) | 550 x 395                    | 11             | 410 x 410 x 500           | 0.08                                |