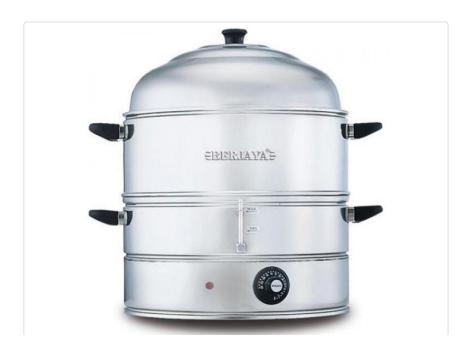

## STAINLESS STEEL CORN STEAMER

Product Name: Stainless Steel Electrical Corn Steamer (ECS63SSC)

- Elegant design.
- Durable sight tube for safety.
- Insulated handles.
- Thermostatically controlled for Stainless Steel Electrical Corn Steamer.