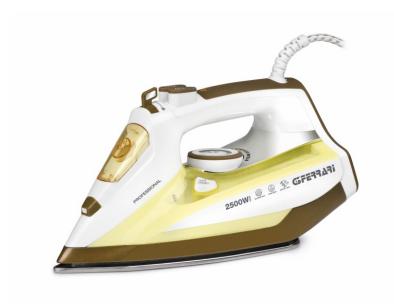

## G40012 VISIR | STEAM IRON

## ► TECHNICAL FEATURES

| ✓ Thermostat to control plate temperature | ✓ Dry and steam ironing                                                                                  |
|-------------------------------------------|----------------------------------------------------------------------------------------------------------|
| ✓ Vertical steam                          |                                                                                                          |
| ✓ Steam burst: 0.4-0.8 g                  | ✓ Capacity: 300 cc. Tank in transparent material to see the level of water                               |
|                                           | Operating light, steam burst and steam regulation, spray and self -clean function                        |
|                                           | Stainless steel plate with 269 microholes for best<br>uniformity of steam erogation on the plate surface |
| <b>⊘</b> Power supply: AC 220-240V ~ 50Hz | <b>⊘</b> Power 2280-2720 W                                                                               |
| Ø Dimensions (L x H x D): 30 x 15 x 13 cm | <b>⊘</b> Weight: 1,45 Kg                                                                                 |