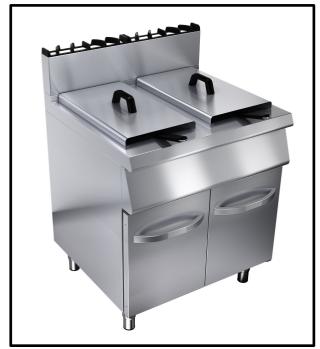

fryer 36 kW

## **Main Features**

- Stainless steel body
- Easy to clean and hygenic
- Ergonomic design
- Adjustable legs
- Long life
- Monoblock bowl
- Safety gas valve
- Safety thermostat

## **Prodcut Highlighting Details**

- Single or double container models
- Unscratchable and stainless enameled cast

back grate

- Fryer with cupboard
- Piezo-electric burner ignition
- Thermostatic temperature control
- Stainless steel baskets
- Adjustable temperature
- High efficient gas combustion system
- Operating temperature range (0-180 ° C)