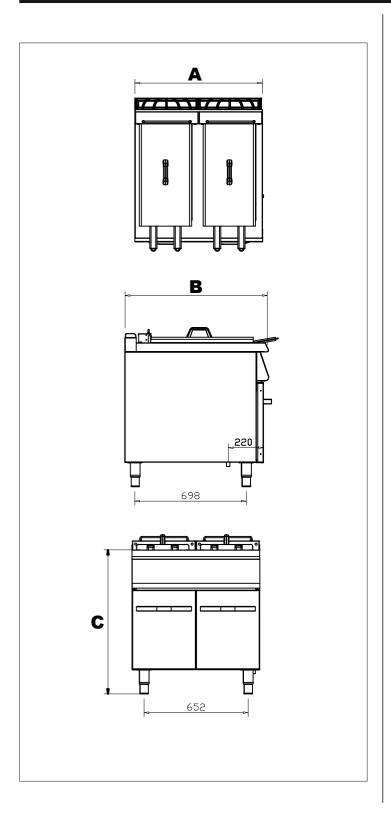

## **G9F200G**

| Code              | G9F200G |  |
|-------------------|---------|--|
| Width (A)         | 800     |  |
| Dept (B)          | 900     |  |
| Hight (C)         | 900     |  |
| Gas Inlet         | R 1/2"  |  |
| Power             | 36 kW   |  |
| Weight (kg)       | 123     |  |
| Volume (m³)       | 1,05    |  |
| Oil Capacity (Lt) | 2x22    |  |