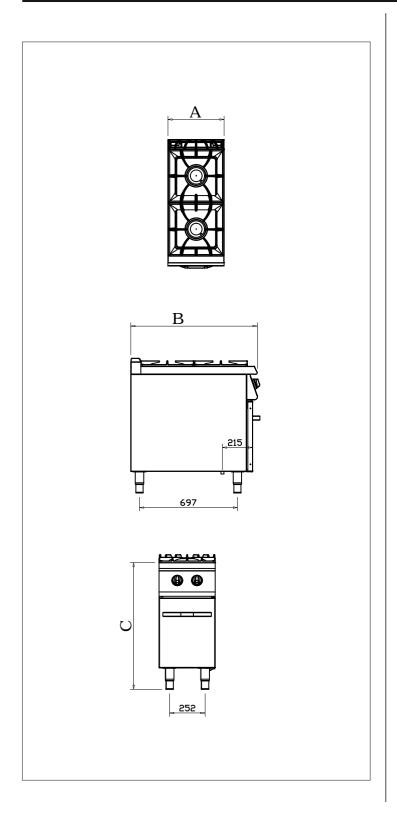

# **G9K100G**

| Code        | G9K100G |
|-------------|---------|
| Width (A)   | 400     |
| Dept (B)    | 900     |
| Hight (C)   | 900     |
| Gas Inlet   | R 1/2"  |
| Power       | 17,5 kW |
| Weight (kg) | 65      |
| Volume (m³) | 0,55    |