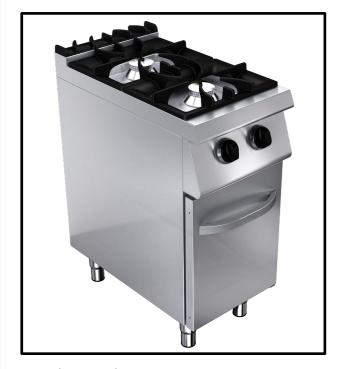

## **Main Features**

- Stainless steel body.
- Easy to clean and hygienic.
- Ergonomic design.
- Adjustable legs.
- Long life, easy to operate and maintenance.
- High efficiency burners.
- Special coated, unscrachable, easy to clean top cast grates.
- Detachable and clearable easily top range oil sump.

## **Product Highlighting Details**

- 2 or 4 heating plates, with or without oven models
- Unscratchable enameled cast iron back grate
- 300x300 fast heating square plates
- With oven or cupboards
- Oven available for 2/1 GN trays
- Enamel coated bottom steel sheet
- The body of the oven is made of aluminum coated sheet