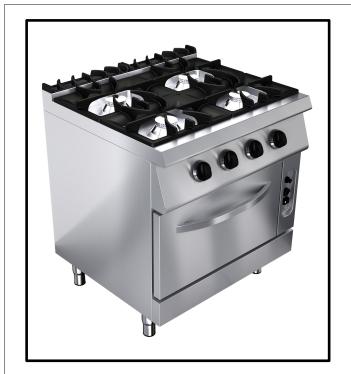

#### **General Features**

- 2/4 and 6 Burners, with or without oven
- Easy to clean and simple maintenance with removable burner bottom tray
- Unscratchable and enameled cast iron top grates.
- Nickel coated cast iron burners
- Protected pilot flame
- With oven or cupboards
- Oven available for 2/1 GN trays
- Enamel coated bottom steel sheet
- The body of the oven is made of aluminium coated sheet metal
- Stainless steel double-wall, insulated door
- Self stabilizing flame
- Removable and easy to clean stainless steel oven shelves
- Thermostatic temperature control with safety valve and thermocouple
- Piezo-electric burner ignition

### **Main Features**

- Stainless steel body.
- Easy to clean and hygienic.
- Ergonomic design.
- Adjustable legs.
- Long life, easy to operate and maintenance.
- High efficiency burners.
- Special coated, unscrachable, easy to clean top cast grates.
- Detachable and clearable easily oven tray shelves.
- Detachable and clearable easily top range oil sump.