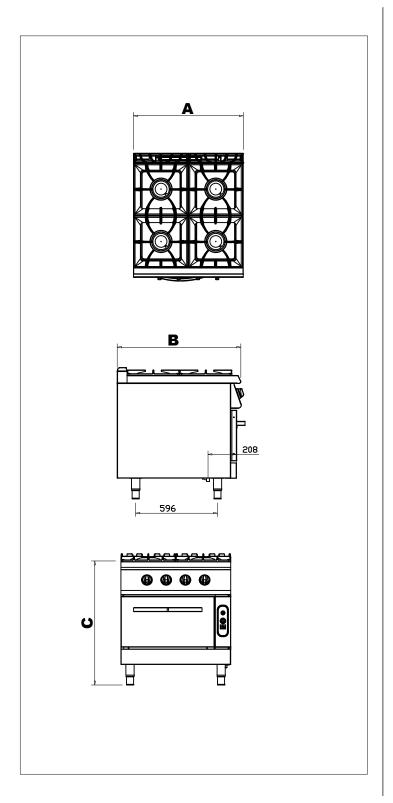

# **G9K210G**

| Code        | G9K210G |
|-------------|---------|
| Width (A)   | 800     |
| Dept (B)    | 900     |
| Hight (C)   | 900     |
| Gas Inlet   | R 1/2"  |
| Power       | 38 kW   |
| Weight (kg) | 145     |
| Volume (m³) | 1,05    |