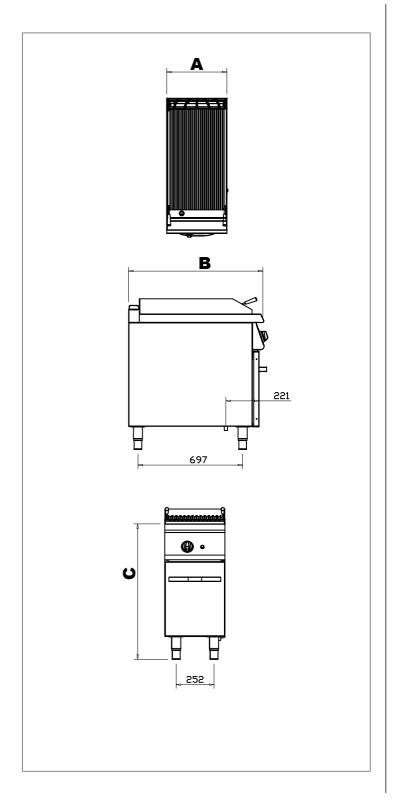

## G9L100G

CE

| Code                      | G9L100G |
|---------------------------|---------|
| Width (A)                 | 400     |
| Dept (B)                  | 900     |
| Hight (C)                 | 900     |
| Gas Inlet                 | R 1/2"  |
| Power                     | 11 kW   |
| Weight (kg)               | 89      |
| Volume (mm <sup>3</sup> ) | 0,55    |