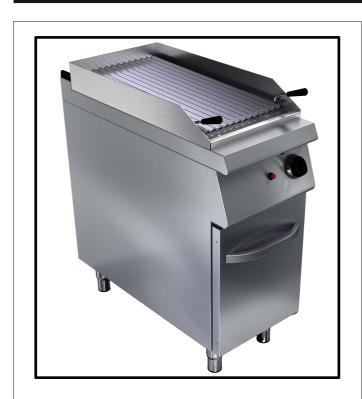

# Lavastone griddle 11 kW G9L100G

Lavastone griddle 11 kW G9L100G

Short Form Specification

#### **General Features**

- Stainless steel body
- Easy to clean and hygenic
- Ergonomic design
- Adjustable legs
- Long life

## **Product Highlighting Details**

- Long life cast iron griddle under the lavstones
- Homogenous cooking surface
- Stainless steel oil collection drawer is placed in cupboard
- Stainless steel V-shape grilling grate
- Waste oil drawer
- Piezo-electric burner ignition
- Independent two cooking areas of surface
- Insulation to prevent overheating of the body and reduce

energy losses

• Slightly sloped cooking surface , easy and conven ient for

cleaning, with liquid discharge hole