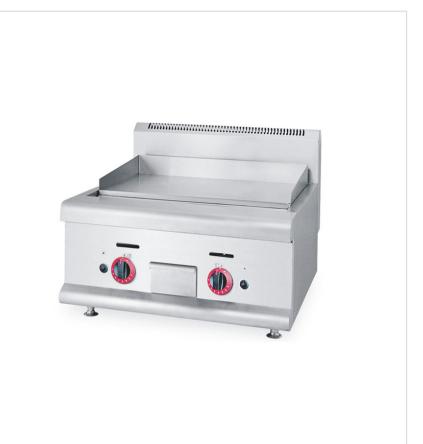

## Description Specifications:

Gas Griddle TGH-21.R

Power Type:Electric

Heat Power:30.2MJ/h

Griddle Plate Dimensions:590x434x16mm

Net Weight:49kg

Material:Stainless Steel

## **Overall Dimensions:**

Length:600mm

Width:612mm

Hight:470mm

## Gas Griddle Model:TGH-21.R

## **Features:**

- 1. Stainless steel base and stainless steel construction with stylish brushed finish
- 2. Heavy duty, polished mild steel cooking surface
- 3. Removable stainless steel crumb/drip tray for easy cleaning
- 4. Ideal for sizzling steaks, burgers, eggs and much more
- 5. Exceptional quality and value
- 6. Quick heating and fast recovery
- 7. Non-slip rubber feet