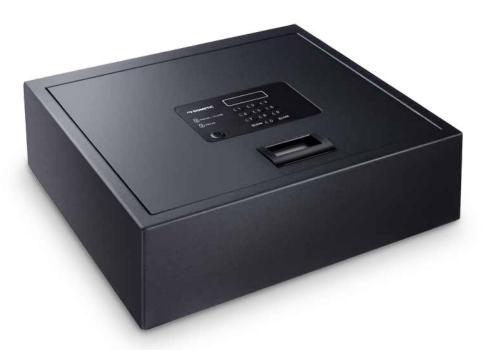

## DOMETIC PROSAFE MDT TOP-OPENING SAFE

Allocating a secure place for hotel guests' valuables is important, as travellers appreciate not having to worry about important and precious possessions. Providing this kind of security does not have to be cost-intensive though. Part of the Dometic Standard Class range, the Dometic proSafe MDT 400 X top-opening safe provides a simple, yet ingenious solution that is easy to operate and safe to use. The top-opening drawer safe can be integrated in an existing furniture drawer and provides easy access to guests' valuables. At the same time it meets the highest demands on ergonomic design, comfort and security with an LED inside light for standard, master key and master code opening possibility in case of emergency, digital LED illuminated keypad, four-digit code and top-opening stabilizer arm. An audio signal confirms that the safe is securely locked.

The Dometic proSafe MDT 400 X top-opening safe provides a simple, yet ingenious solution that is easy to operate and safe to use