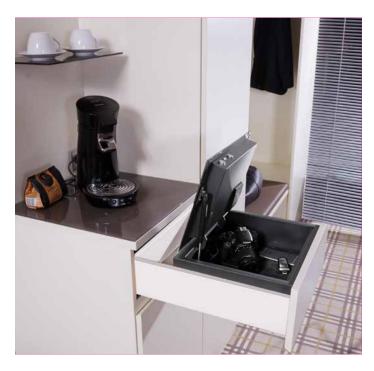

## DOMETIC PROSAFE MDT TOP-OPENING SAFE

Allocating a secure place for hotel guests' valuables is important, as travellers appreciate not having to worry about important and precious possessions. Providing this kind of security does not have to be cost-intensive though. Part of the Dometic Standard Class range, the Dometic proSafe MDT 400 X top-opening safe provides a simple, yet ingenious solution that is easy to operate and safe to use. The top-opening drawer safe can be integrated in an existing furniture drawer and provides easy access to guests' valuables. At the same time it meets the highest demands on ergonomic design, comfort and security with an LED inside light for standard, master key and master code opening possibility in case of emergency, digital LED illuminated keypad, four-digit code and top-opening stabilizer arm. An audio signal confirms that the safe is securely locked.

The Dometic proSafe MDT 400 X top-opening safe provides a simple, yet ingenious solution that is easy to operate and safe to use