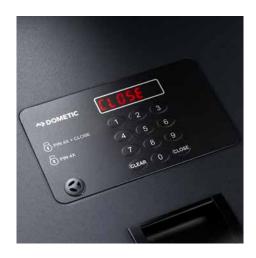

## DOMETIC PROSAFE MDT TOP-OPENING SAFE

Allocating a secure place for hotel guests' valuables is important, as travellers appreciate not having to worry about important and precious possessions. Providing this kind of security does not have to be cost-intensive though. Part of the Dometic Standard Class range, the Dometic proSafe MDT 400 X top-opening safe provides a simple, yet ingenious solution that is easy to operate and safe to use. The top-opening drawer safe can be integrated in an existing furniture drawer and provides easy access to guests' valuables. At the same time it meets the highest demands on ergonomic design, comfort and security with an LED inside light for standard, master key and master code opening possibility in case of emergency, digital LED illuminated keypad, four-digit code and top-opening stabilizer arm. An audio signal confirms that the safe is securely locked.

- Top-opening safe that can be integrated in existing furniture drawers
- LED display
- LED interior light
- Master key and master code emergency opening
- Easy to operate, safe to use

| PROSAFE STANDARD PRODUCT OVERVIEW      |                                  |
|----------------------------------------|----------------------------------|
| MODEL                                  | MDT 400X                         |
| Type of product                        |                                  |
| Capacity (litres)                      | 9.7                              |
| Exterior dimensions<br>(H × W × D, mm) | 130 x 400 x 350                  |
| Interior dimensions<br>(H × W × D, mm) | 75 x 380 x 300                   |
| Steel thickness (mm)                   | Door: 3.0 / Body 1.5             |
| Net weight (kg)                        | 9                                |
| Keypad                                 | Rubber keypad                    |
| Display                                | LED 4-digit guest code           |
| Locking mechanism                      | Two 19mm steel bolts             |
| Locking system                         | Motorised with automatic opening |
| Power                                  | 4 LR6/AA 1.5 V batteries (incl.) |
| Cabinet colour                         | Anthracite                       |
| FEATURES                               |                                  |
| Confirmation buzzer                    | •                                |
| LED interior light                     | •                                |
| Masterkey opening                      | •                                |
| Mastercode opening                     | •                                |
| OPTIONS                                |                                  |
|                                        | Fixing kit                       |