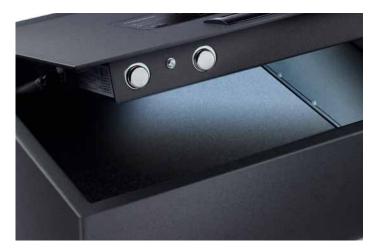

## DOMETIC PROSAFE MDT TOP-OPENING SAFE

Allocating a secure place for hotel guests' valuables is important, as travellers appreciate not having to worry about important and precious possessions. Providing this kind of security does not have to be cost-intensive though. Part of the Dometic Standard Class range, the Dometic proSafe MDT 400 X top-opening safe provides a simple, yet ingenious solution that is easy to operate and safe to use. The top-opening drawer safe can be integrated in an existing furniture drawer and provides easy access to guests' valuables. At the same time it meets the highest demands on ergonomic design, comfort and security with an LED inside light for standard, master key and master code opening possibility in case of emergency, digital LED illuminated keypad, four-digit code and top-opening stabilizer arm. An audio signal confirms that the safe is securely locked.

- Top-opening safe that can be integrated in existing furniture drawers
- LED display
- LED interior light
- Master key and master code emergency opening
- Easy to operate, safe to use

| PROSAFE STANDARD PRODUCT OVERVIEW      |                                  |
|----------------------------------------|----------------------------------|
| MODEL                                  | MDT 400X                         |
| Type of product                        |                                  |
| Capacity (litres)                      | 9.7                              |
| Exterior dimensions<br>(H × W × D, mm) | 130 x 400 x 350                  |
| Interior dimensions<br>(H × W × D, mm) | 75 x 380 x 300                   |
| Steel thickness (mm)                   | Door: 3.0 / Body 1.5             |
| Net weight (kg)                        | 9                                |
| Keypad                                 | Rubber keypad                    |
| Display                                | LED 4-digit guest code           |
| Locking mechanism                      | Two 19mm steel bolts             |
| Locking system                         | Motorised with automatic opening |
| Power                                  | 4 LR6/AA 1.5 V batteries (incl.) |
| Cabinet colour                         | Anthracite                       |
| FEATURES                               |                                  |
| Confirmation buzzer                    | •                                |
| LED interior light                     | •                                |
| Masterkey opening                      | •                                |
| Mastercode opening                     | •                                |
| OPTIONS                                |                                  |
|                                        | Fixing kit                       |