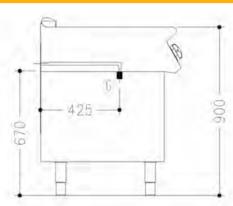

## Technical data

| Width mm:          | 800   | Internal dim. oven mm:      |
|--------------------|-------|-----------------------------|
| Depth mm:          | 730   | Oven capacity:              |
| Height mm:         | 250   | Oven power kW:              |
| Weight kg.:        | 88.00 | Qty heating zones: 2 x 7 kW |
| Volume m³:         | 0.40  | Plate dim. mm: 735x530      |
| Power supply:      |       | Dim. heating zone mm:       |
| Gas power kW:      | 14.00 | Qty tank:                   |
| Electric power kW: |       | Tank dim. mm:               |
|                    |       | Tank capacity I:            |