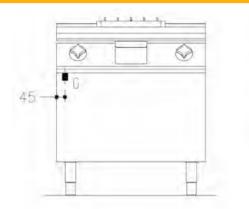

## GAS FRY-TOP WITH THERMOSTATICALLY-CONTROLLED SMOOTH SLOPING HOTPLATE

| Legend |
|--------|
|--------|

(E) Socket 1:

(E) Socket 2:

(G) Gas: Ø1/2"- H=670mm

(AD) Softened water:

(AF) Cold water:

(AC) Hot water:

(S) Draining:

(FR) In e out freon:

(V) Steam: