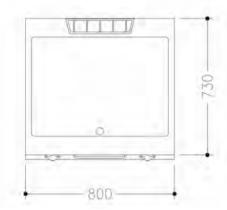

## Technical data

| Width mm:          | 800   | Internal dim. oven mm:      |
|--------------------|-------|-----------------------------|
| Depth mm:          | 730   | Oven capacity:              |
| Height mm:         | 250   | Oven power kW:              |
| Weight kg.:        | 88.00 | Qty heating zones: 2 x 7 kW |
| Volume m³:         | 0.40  | Plate dim. mm: 735x530      |
| Power supply:      |       | Dim. heating zone mm:       |
| Gas power kW:      | 14.00 | Qty tank:                   |
| Electric power kW: |       | Tank dim. mm:               |
|                    |       | Tank capacity I:            |