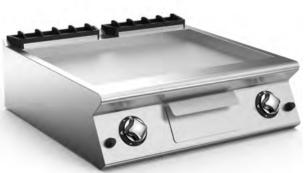

## GAS FRY-TOP WITH THERMOSTATICALLY-CONTROLLED SMOOTH SLOPING HOTPLATE

Gas fry-top with two cooking zones with smooth sloping hotplate, constructed in AISI 304 stainless steel. 15/10 thick top. Hotplate recessed 40 mm compared to worktop, fully welded construction for guaranteed ease of cleaning. Satin finish cooking surface with 65 mm cold zone at front of hotplate. Round drain hole for grease, diam. 40 mm. Grease collection tub with 2.5 litre capacity. Heating by means of steel burner with stabilized flame having 2 branähes and 4 rows of flames for each zone, complete with pilot flame and safety thermocouple. Gas supply controlled by thermostatic safety valve with thermocouple. Cooking temperature thermostatically controlled, with adjustment from 110 to 280 °C. Safety thermostat trips in the event of working thermostat malfunction. Automatic ignition by means of piezoelectric device with waterproof cap. Cooking surface 735x530 mm. Scraper for smooth hotplate supplied.