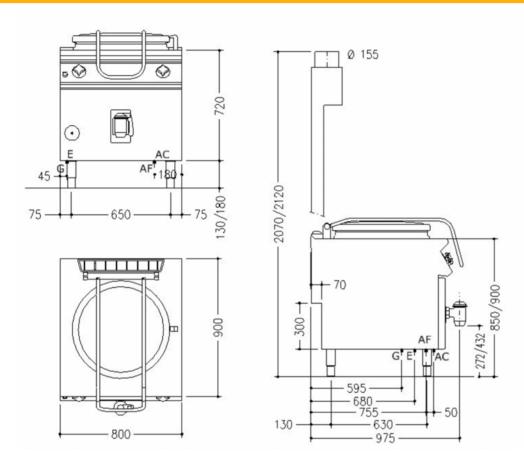

## Technical data

| Width mm:                                                 | 800         | Internal dim. oven mm:       |
|-----------------------------------------------------------|-------------|------------------------------|
| Depth mm:                                                 | 900         | Oven capacity:               |
| Height mm:                                                | 870         | Oven power kW:               |
| Weight kg.:                                               | 124.00      | Qty heating zones: 1 x 24 kW |
| Volume m³:                                                | 1.00        | Plate dim. mm:               |
| Power supply:                                             | VAC230 50Hz | Dim. heating zone mm:        |
| Gas power kW:                                             | 24.00       | Qty tank:                    |
| Depth mm: Height mm: Weight kg.: Volume m³: Power supply: | 0.20        | Tank dim. mm: Ø595x597h      |
|                                                           |             | Tank capacity I: 150         |

## Legend

(E) Socket 1: Connection supply terminal floor level (+100mm). Spare cable 1500mm

(E) Socket 2:

(G) Gas: Ø1/2"- H=200mm

(AD) Softened water:

(AF) Cold water: Ø1/2"-H=200mm

(AC) Hot water: Ø1/2"-H=200mm

(S) Draining:

(FR) In e out freon:

(V) Steam: