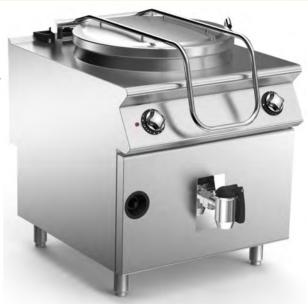

## 150-LITRE DIRECT HEAT GAS BOILING PAN

Direct heat gas boiling pan constructed in AISI 304 stainless steel. Top in 20/10 thick AISI 304 stainless steel. Kettle bottom in polished AISI 316L stainless steel, walls in AISI 304 stainless steel. 150-litre kettle capacity. Filling with hot or cold water through solenoid valve activated by a switch, fixed water tap located on top. 2" safety drain tap with grip inäheatproof material. Counter-balanced lid with 90° opening and handle offering front and side grip. Direct heating with AISI 304 stainless steel burners positioned outside the kettle. Gas safety valve with electric ignition on front panel. Thick insulating panels for thermal insulation of kettle. Temperature controlled by an energy regulator. Indicator leds for verifying correct appliance operation. Diameter of kettle 600 mm. Model equipped with safety thermostat with reset button accessible to the user. Height adjustable feet in stainless steel. IPX5 protection rating.

## 150-LITRE DIRECT HEAT GAS BOILING PAN