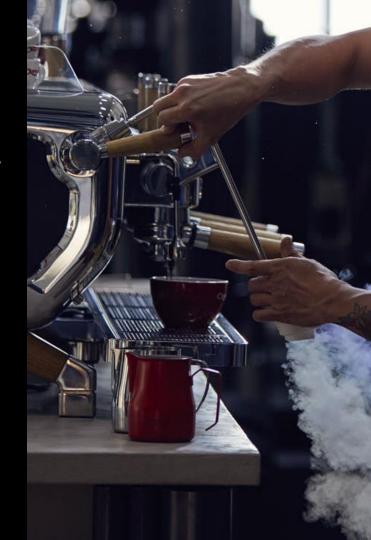

Storm is a mix of craftsmanship and cutting-edge technology. With Storm, a barista is free to express himself/herself and his/her own experimentation skills through simple and comfortable actions.

Delivered coffee is at the center of every concern. The baristas' gestures are the protagonist of the scene and have highly symbolic value.

Storm is an easy to recognize machine with strong personality, raised on its feet but among the lowest in the category and to be placed on the counter to engender a frontline barista-client relationship.

Competition key located above the filter holder, thus allowing its coupling and manual.

The Barista Attitude anti-scalding, cantilevered steam wand offers great safety and easy return movement to the drip tray, when the machine is idle. Super Dry is the innovative system that keep steam dry and with minimal initial condensation, guaranteed by a second heating spout which dissolves any condensation.

Since the moment of wand activation, performance can be extended even with two open steam wands, without any yield loss and with full pressure control.