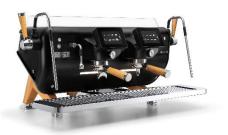

Storm is an easy to recognize machine with strong personality, raised on its feet but among the lowest in the category and to be placed on the counter to engender a frontline barista-client relationship.

## STORM VERSIONS

Matt Black / Chrome

Matt Black / Matt Black

Copper / Matt Black

White / Chrome

2 Groups

3 Groups

BARISTA ATTITUDE