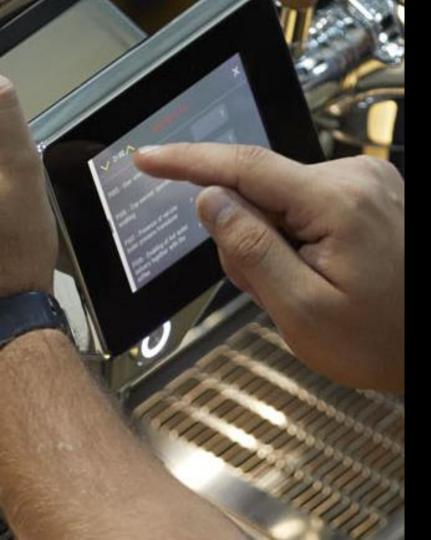

Storm is the result of a cooperation with Adriano Design, one of the most important design studios in Italy, honored with the most prestigious national and international prizes.

Capacitive 5" display per group.
Displays the graph with the extraction curve and the brewing time. Main and technician menus. Stand-by, brightness regulation, screensaver, different graphic interfaces, 8 languages available. Connection to the cloud server.