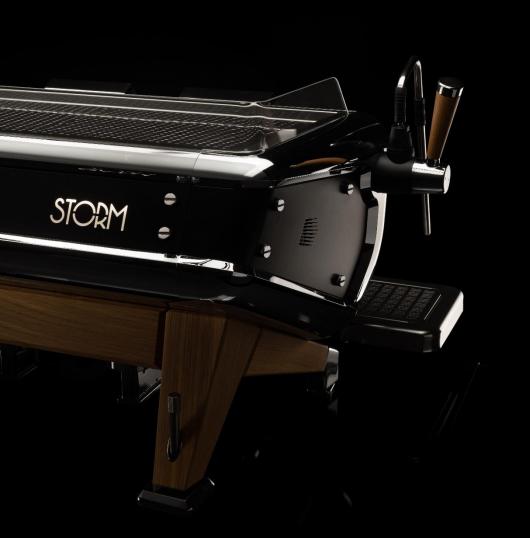

Storm is an easy to recognize machine with strong personality, raised on its feet but among the lowest in the category and to be placed on the counter to engender a frontline barista-client relationship.

Competition key located above the filter holder, thus allowing its coupling and manual.

The Barista Attitude anti-scalding, cantilevered steam wand offers great safety and easy return movement to the drip tray, when the machine is idle. Super Dry is the innovative system that keep steam dry and with minimal initial condensation, guaranteed by a second heating spout which dissolves any condensation.