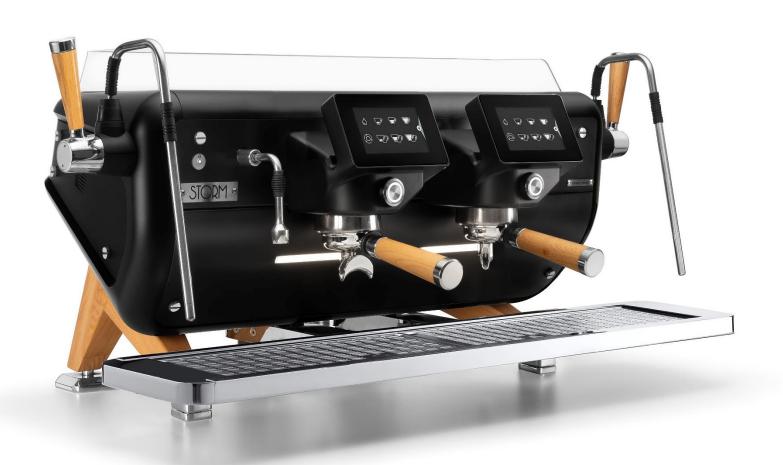

Storm is an easy to recognize machine with strong personality, raised on its feet but among the lowest in the category and to be placed on the counter to engender a frontline barista-client relationship.

Storm is the result of a cooperation with Adriano Design, one of the most important design studios in Italy, honored with the most prestigious national and international prizes.

Capacitive 5" display per group.
Displays the graph with the extraction curve and the brewing time. Main and technician menus. Stand-by, brightness regulation, screensaver, different graphic interfaces, 8 languages available. Connection to the cloud server.

Competition key located above the filter holder, thus allowing its coupling and manual.

The Barista Attitude anti-scalding, cantilevered steam wand offers great safety and easy return movement to the drip tray, when the machine is idle. Super Dry is the innovative system that keep steam dry and with minimal initial condensation, guaranteed by a second heating spout which dissolves any condensation.