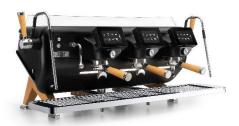

Storm is an easy to recognize machine with strong personality, raised on its feet but among the lowest in the category and to be placed on the counter to engender a frontline barista-client relationship.

## STORM VERSIONS

Matt Black / Chrome

Matt Black / Matt Black

Copper / Matt Black

White / Chrome

2 Groups

3 Groups

BARISTA ATTITUDE