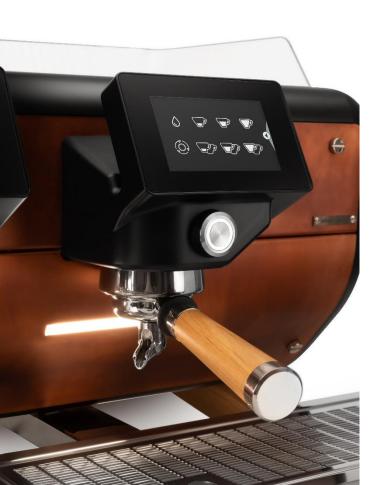

Storm is the result of a cooperation with Adriano Design, one of the most important design studios in Italy, honored with the most prestigious national and international prizes.

Capacitive 5" display per group.
Displays the graph with the extraction curve and the brewing time. Main and technician menus. Stand-by, brightness regulation, screensaver, different graphic interfaces, 8 languages available. Connection to the cloud server.

Competition key located above the filter holder, thus allowing its coupling and manual.

The Barista Attitude anti-scalding, cantilevered steam wand offers great safety and easy return movement to the drip tray, when the machine is idle. Super Dry is the innovative system that keep steam dry and with minimal initial condensation, guaranteed by a second heating spout which dissolves any condensation.