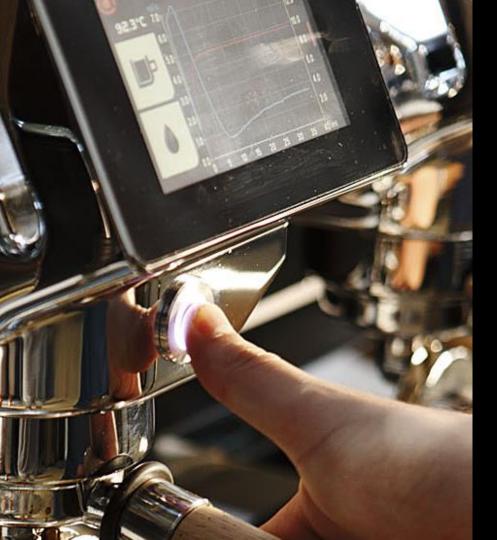

Storm is the result of a cooperation with Adriano Design, one of the most important design studios in Italy, honored with the most prestigious national and international prizes.

Capacitive 5" display per group.
Displays the graph with the extraction curve and the brewing time. Main and technician menus. Stand-by, brightness regulation, screensaver, different graphic interfaces, 8 languages available. Connection to the cloud server.

Competition key located above the filter holder, thus allowing its coupling and manual.

The Barista Attitude anti-scalding, cantilevered steam wand offers great safety and easy return movement to the drip tray, when the machine is idle. Super Dry is the innovative system that keep steam dry and with minimal initial condensation, guaranteed by a second heating spout which dissolves any condensation.

Since the moment of wand activation, performance can be extended even with two open steam wands, without any yield loss and with full pressure control.