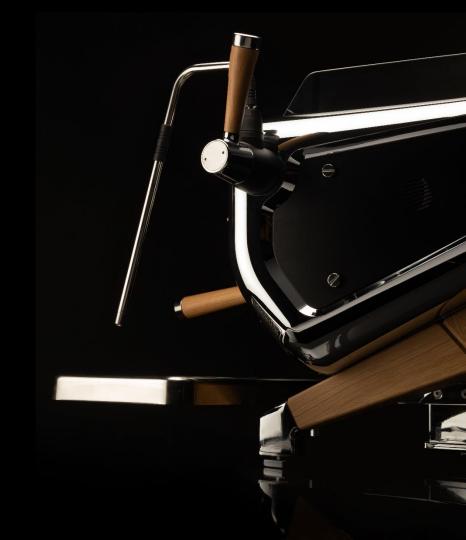

Competition key located above the filter holder, thus allowing its coupling and manual.

The Barista Attitude anti-scalding, cantilevered steam wand offers great safety and easy return movement to the drip tray, when the machine is idle. Super Dry is the innovative system that keep steam dry and with minimal initial condensation, guaranteed by a second heating spout which dissolves any condensation.

Since the moment of wand activation, performance can be extended even with two open steam wands, without any yield loss and with full pressure control.