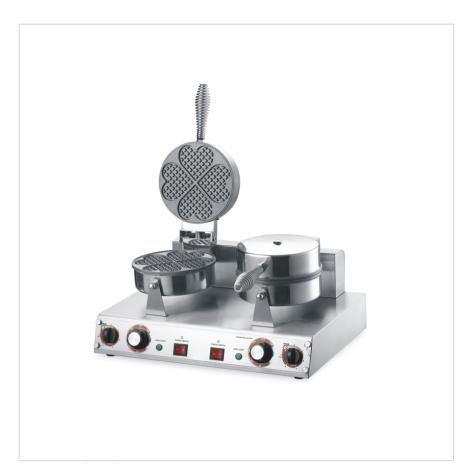

## Waffle Baker With Timer LR-WBL-02 Model: LR-WBL-02

#### Features:

- 1. Overall stainless steel body
- 2. Cast iron plate coated, non-stick
- 3. With temperature controller and five minutes timer setting

#### **Features:**

- 1. Overall stainless steel body
- 2. Cast iron plate coated, non-stick
- 3. With temperature controller and five minutes timer setting
- 4. This waffle baker is one of the latest style food cooker;
- 5. It is popular with the advantages of clean ,sanitation, easy to operation and power saving.