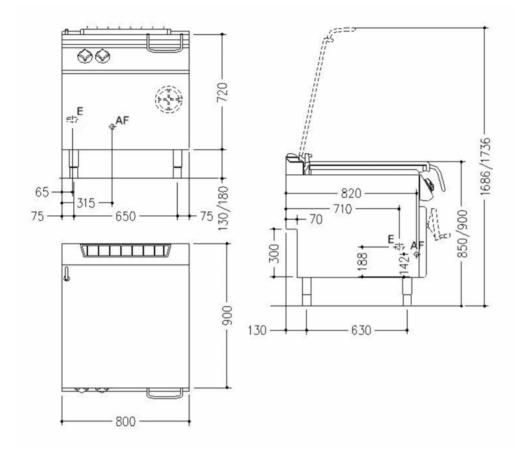

## Technical data

| Width mm:          | 800            | Internal dim. oven mm: |               |
|--------------------|----------------|------------------------|---------------|
| Depth mm:          | 900            | Oven capacity:         |               |
| Height mm:         | 870            | Oven power kW:         |               |
| Weight kg.:        | 168.00         | Qty heating zones:     | 1 x 9 kW      |
| Volume m³:         | 1.00           | Plate dim. mm:         | 726x580       |
| Power supply:      | VAC400 3N 50Hz | Dim. heating zone mm:  |               |
| Gas power kW:      |                | Qty tank:              | 1             |
| Electric power kW: | 9.00           | Tank dim. mm:          | 770x710x200h. |
|                    |                | Tank capacity I:       | 80 (71)       |

## Legend

- (E) Socket 1: Connection supply terminal floor level (+100mm). Spare cable 1500mm
- (E) Socket 2:
- (G) Gas:
- (AD) Softened water:
- (AF) Cold water: Ø1/2"-H=200mm
- (AC) Hot water:
- (S) Draining:
- (FR) In e out freon:
- (V) Steam: