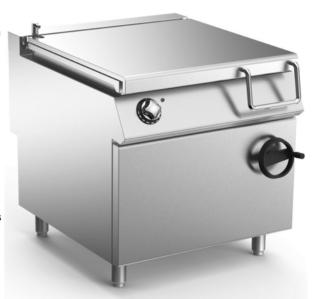

## 80L ELECTRIC BRATT PAN WITH PAN BOTTOM IN DUPLEX

Electric tilting bratt pan constructed in AISI 304 stainless steel. Cooking tank with manual tilt mechanism, constructed in stainless steel, 80-litre capacity, rectangular in shape with radiused corners for ease of cleaning, bottom in 10 mm thick Duplex. Double skinned lid with drip zone at rear for conveying condensate liquid into the pan, fitted with sturdy AISI 304 stainless steel hinges with spring balancing. Automatic water loading operated by electric control. Fixed water tap located on top. Satin-finish AISI 304 tubular steel handle with front grip, joined to lid. Heating system by mean of heating elements built-in in thick aluminium energy-storing blocks underneath the pan. Thermostatic temperature control from 100° to 280 C°. Safety thermostat. Orange indicator light on control panel indicates appliance operation. Heating automatically turned off when pan is tilted. Height adjustable feet in stainless steel. IPX5 protection rating.

## 80L ELECTRIC BRATT PAN WITH PAN BOTTOM IN DUPLEX