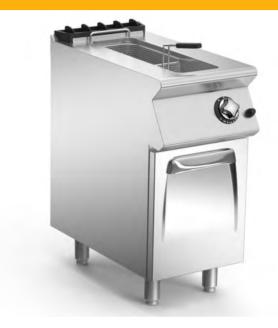

## 15-LITRE SINGLE WELL GAS FRYER.

Single well gas fryer, constructed in AISI 304 stainless steel. 15/10 thick top, designed for back-to-back alignment. Pressed cooking well in AISI 304 stainless steel, with radiused internal corners. 15-litre well capacity. Well with wide front expansion zone for oil and foam and extended cold zone for collection of food particles. Heated by high-performance torch burners in stainless steel with optimized flame distribution. Heat is adjusted by means of the thermostatic safety valve with thermocouple. Main burner ignition by means of pilot burner. Piezoelectric ignition with waterproof cap on control panel. Temperature of oil in well controlled by mechanical thermostat, with adjustment from 100 to 185 °C. Safety thermostat with manual reset. Removable filter, basket, lid and catchment basin for drain tap supplied. Height adjustable feet in stainless steel.