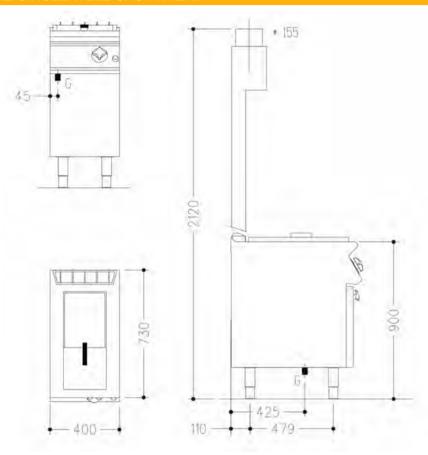

## Technical data

| Width mm:          | 400   | Internal dim. oven mm:   | Internal dim. oven mm: |  |  |  |
|--------------------|-------|--------------------------|------------------------|--|--|--|
| Depth mm:          | 730   | Oven capacity:           | Oven capacity:         |  |  |  |
| Height mm:         | 870   | Oven power kW:           | Oven power kW:         |  |  |  |
| Weight kg.:        | 54.00 | Qty heating zones: 14 kW |                        |  |  |  |
| Volume m³:         | 0.40  | Plate dim. mm:           |                        |  |  |  |
| Power supply:      |       | Dim. heating zone mm:    | Dim. heating zone mm:  |  |  |  |
| Gas power kW:      | 14.00 | Qty tank: 1              |                        |  |  |  |
| Electric power kW: |       | Tank dim. mm:            |                        |  |  |  |
|                    |       | Tank capacity I: 15      |                        |  |  |  |

## 15-LITRE SINGLE WELL GAS FRYER.

| (E) Socket 1:           |  |  |  |
|-------------------------|--|--|--|
| (E) Socket 2:           |  |  |  |
| (G) Gas: Ø1/2"- H=200mm |  |  |  |
| (AD) Softened water:    |  |  |  |
| (AF) Cold water:        |  |  |  |
| (AC) Hot water:         |  |  |  |
| (S) Draining:           |  |  |  |
| (FR) In e out freon:    |  |  |  |

(V) Steam:

Legend