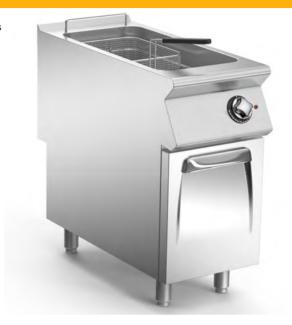

## 22 LITRE SINGLE WELL ELECTRIC FRYER.

Single well electric fryer, constructed in AISI 304 stainless steel. 20/10 thick stainless steel top for flush alignment without flue apertures. Deep drawn cooking well in AISI 304 stainless steel, with radiused internal corners. 22 litre well capacity. Well with wide front expansion zone for oil and foam and extended cold zone for collection of food particles. Heating by means of an armoured immersion-type heating element in AISI 304 stainless steel. The element can be rotated by over 90° to facilitate well cleaning. Activation of heating is signalled by an orange indicator led which lights up on the control panel. Temperature of oil in well controlled by mechanical thermostat, with adjustment from 100 to 185 °C. Safety thermostat with manual reset. Removable filter, basket, lid and catchment basin for drain tap supplied. Height adjustable feet in stainless steel. IPX5 protection rating.