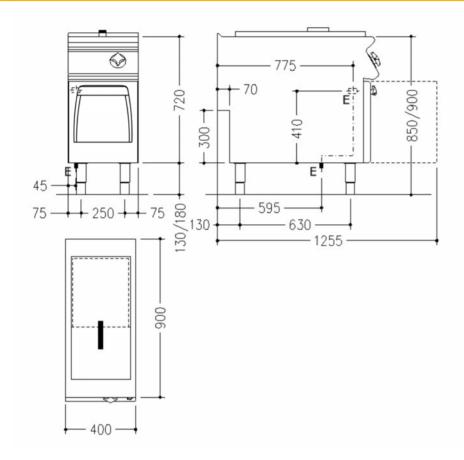

## Legend

| (E) | Socket 1: | Connection sup | ply terminal | floor level | l (+100mm) | . Spare cable | 1500mm |
|-----|-----------|----------------|--------------|-------------|------------|---------------|--------|
|-----|-----------|----------------|--------------|-------------|------------|---------------|--------|

(E) Socket 2:

(G) Gas:

(AD) Softened water:

(AF) Cold water:

(AC) Hot water:

(S) Draining:

(FR) In e out freon:

(V) Steam: