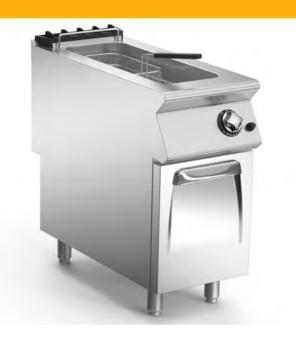

## 15-LITRE SINGLE WELL GAS FRYER.

Gas fryer with single well, constructed in AISI 304 stainless steel. 20/10 thick stainless steel top for flush alignment. Deep drawn cooking well in AISI 304 stainless steel, with radiused internal corners. 15-litre well capacity. Well with wide front expansion zone for oil and foam and extended cold zone for collection of food particles. Heating by means of external stainless steel burners with optimized flame distribution. Heat is adjusted by means of the thermostatic safety valve with thermocouple. Main burner ignition by means of pilot burner. Piezoelectric ignition with waterproof cap on control panel. Temperature of oil in well controlled by meansat with manual reset. Removable filter, basket, lid and catchment basin for drain tap supplied. Height adjustable feet in stainless steel. IPX5 protection rating.

Model NF94G15 Code CR0591130