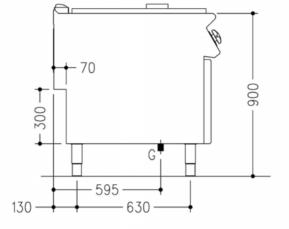

## Technical data

| Width mm:               | 400   | Internal dim. oven mm: |       |
|-------------------------|-------|------------------------|-------|
| Depth mm:               | 900   | Oven capacity:         |       |
| Height mm:              | 870   | Oven power kW:         |       |
| Weight kg.:             | 62.00 | Qty heating zones:     | 14 kW |
| Volume m <sup>3</sup> : | 0.50  | Plate dim. mm:         |       |
| Power supply:           |       | Dim. heating zone mm:  |       |
| Gas power kW:           | 14.00 | Qty tank:              | 1     |
| Electric power kW:      |       | Tank dim. mm:          |       |
|                         |       | Tank capacity I:       | 15    |
|                         |       |                        |       |