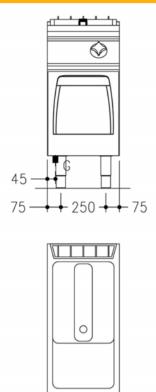

## **15-LITRE SINGLE WELL GAS FRYER.**

Model

Code

NF94G15

CR0591130

 (E) Socket 1:

 (E) Socket 2:

 (G) Gas: Ø1/2"- H=200mm

 (AD) Softened water:

 (AF) Cold water:

 (AF) Cold water:

 (AC) Hot water:

 (S) Draining:

 (FR) In e out freon:

 (V) Steam:

Legend