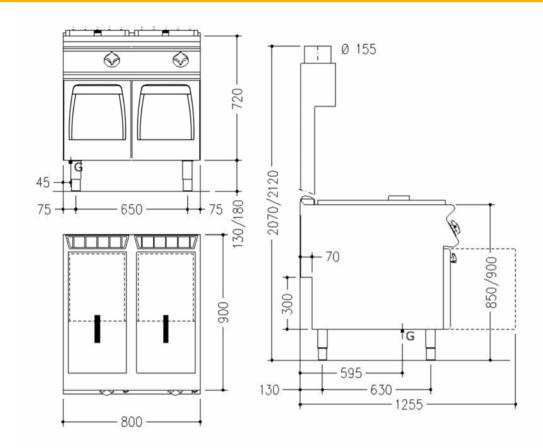

## Technical data

| Width mm:          | 800    | Internal dim. oven mm:  |       |
|--------------------|--------|-------------------------|-------|
| Depth mm:          | 900    | Oven capacity:          |       |
| Height mm:         | 870    | Oven power kW:          |       |
| Weight kg.:        | 128.00 | Qty heating zones: 21 + | 21 kW |
| Volume m³:         | 1.00   | Plate dim. mm:          |       |
| Power supply:      |        | Dim. heating zone mm:   |       |
| Gas power kW:      | 42.00  | Qty tank: 2             |       |
| Electric power kW: |        | Tank dim. mm:           |       |
|                    |        | Tank capacity I: 23 +   | 23    |

## (E) Socket 1: (E) Socket 2: (G) Gas: Ø1/2"- H=200mm (AD) Softened water: (AF) Cold water: (AC) Hot water: (S) Draining:

(V) Steam:

(FR) In e out freon:

Legend