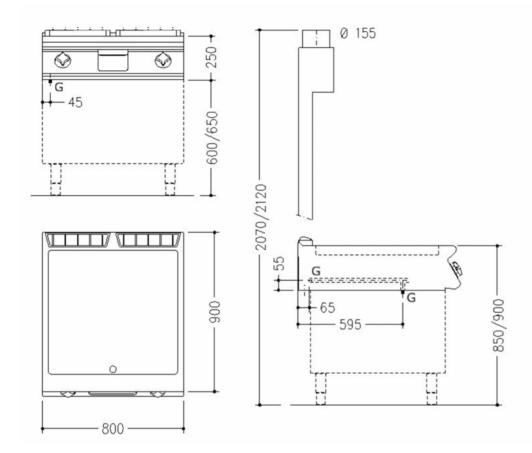

## Technical data

| Width mm:          | 800    | Inter | Internal dim. oven mm: |          |  |
|--------------------|--------|-------|------------------------|----------|--|
| Depth mm:          | 900    | Ove   | Oven capacity:         |          |  |
| Height mm:         | 250    | Over  | Oven power kW:         |          |  |
| Weight kg.:        | 115.00 | Qty   | heating zones:         | 2 x 7 kW |  |
| Volume m³:         | 0.50   | Plate | e dim. mm:             | 745x700  |  |
| Power supply:      |        | Dim.  | Dim. heating zone mm:  |          |  |
| Gas power kW:      | 14.00  | Qty   | Qty tank:              |          |  |
| Electric power kW: |        | Tanl  | k dim. mm:             |          |  |
|                    |        | Tank  | capacity I:            |          |  |

## Legend

(E) Socket 1:

(E) Socket 2:

(G) Gas: Ø1/2"- H=670mm

(AD) Softened water:

(AF) Cold water:

(AC) Hot water:

(S) Draining: