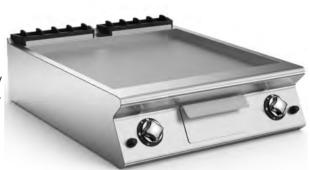

## GAS FRY-TOP WITH SMOOTH SLOPING HOTPLATE

Gas fry-top with two cooking zones with smooth sloping hotplate, constructed in AISI 304 stainless steel. 20/10 thick stainless steel top. Hotplate recessed 40 mm compared to worktop, fully welded construction for guaranteed ease of cleaning. Satin finish cooking surface with 65 mm cold zone at front of hotplate. Round drain hole for grease, diam. 40 mm. Grease collection tub with 2.5 litre capacity. Heating by means of steel burner with stabilized flame having 2 branähes and 4 rows of flames for each zone, complete with pilot flame and safety thermocouple. Gas supply controlled by safety tap with thermocouple. Cooking temperature controlled manually with adjustment from 200 to 400 C°. Automatic ignition by means of piezoelectric device with waterproof cap. Cooking surface 745x700 mm. Scraper for smooth hotplate supplied. IPX5 protection rating.