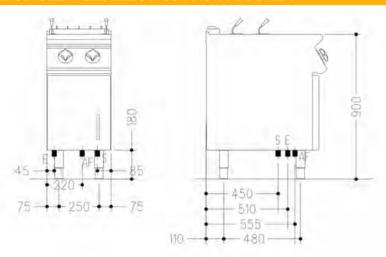

## Legend

(E) Socket 1: Connection supply terminal floor level (+100mm). Spare cable 1500mm

(E) Socket 2:

(G) Gas:

(AD) Softened water:

(AF) Cold water: Ø1/2"-H=200mm

(AC) Hot water:

(S) Draining: Ø1"-H=200mm

(FR) In e out freon:

(V) Steam: