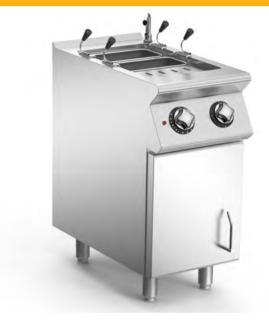

## 28 LITRE SINGLE WELL ELECTRIC PASTA COOKER

Electric pasta cooker with single well constructed in AISI 304 stainless steel. 1.5 mm thick pressed top with spillage recess and extended expansion zone. Deep drawn well in AISI 316 polished stainless steel with radiused bottom for ease of cleaning. Water loading by means of solenoid valve activated by switch on control panel. Fast filling and top-up options. Safety guaranteed by a pressure switch, which prevents heating if well is empty. Swivelling water tap located on the rear. Armoured immersion-type heating elements for optimized performance, foldable to facilitate well cleaning. Precise heating control by means of energy regulator. 28-litre kettle capacity. Well dimensions: 310x340x275h mm Water drain tap mounted externally on the front panel. Height adjustable feet in stainless steel.