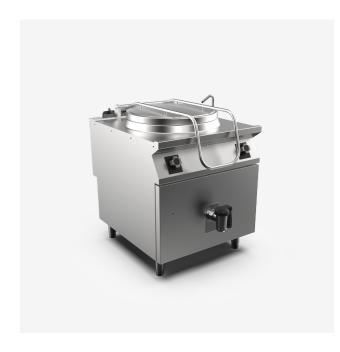

#### DESCRIPTION

Freestanding direct heating electric boiling pan in AISI 3O4 stainless steel. 2O/IO pressed steel top with anti-spill front edge, designed for flush alignment with hermetic seal supplied. Tank base in polished AISI 3I6L stainless steel, walls in AISI 3O4 stainless steel. Thick insulating panels for thermal insulation of tank. Tank diameter 6OO mm, capacity I5O I. Cold or hot water filling via solenoid valves controlled by a selector; water tap located on top I I/2 safety drain tap with grip in heatproof material. Counter-balanced lid with 90° opening and handle offering front grip. Direct heating with AISI 3O4 stainless steel burners positioned outside the tank. Heat control knob shaped to prevent water infiltration, equipped with integral indicator lights for instant recognition of heating and correct operation of the appliance. Temperature controlled by an energy regulator. Model equipped with safety thermostat with reset button accessible to the user. IPX5 water-resistant rating. Appliance equipped with stainless steel adjustable feet.