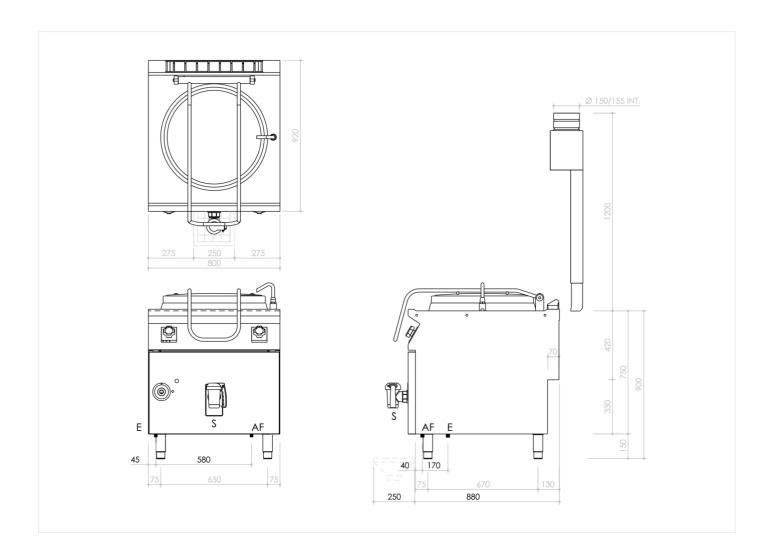

### **TECHNICAL SPECIFICATIONS**

| WIDTH (mm):               |   | 800           |     |
|---------------------------|---|---------------|-----|
| DEPTH (mm):               |   | 920           |     |
| HEIGHT (mm):              |   | 900           |     |
| WEIGHT (Kg):              |   | 126           |     |
| VOLUME (m <sup>3</sup> ): |   | 1             |     |
| EL. POWER (kW):           |   | 12            |     |
| VOLTAGE:                  |   | VAC400-3N     |     |
| COOKING ZONES N°:         |   | 1             |     |
| TANK DIM. (mm):           |   | Ø600mm        |     |
| TANK N°:                  | 1 | CAPACITY (L): | 150 |
| IP GRADE:                 |   | IPX5          |     |

#### **INSTALLATION SPECIFICATIONS**

| (E) Electrical Connection: | VAC400-3N 50/60Hz |
|----------------------------|-------------------|
| (AF) Cold Water Inlet:     | ØI/2-H=IOOmm.     |
| (AC) Hot Water Inlet:      | ØI/2-H=IOOmm.     |