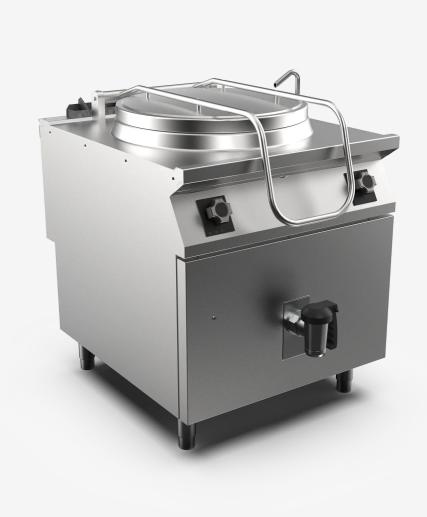

#### DESCRIPTION

Freestanding direct heating electric boiling pan in AISI 3O4 stainless steel. 2O/IO pressed steel top with anti-spill front edge, designed for flush alignment with hermetic seal supplied. Tank base in polished AISI 3I6L stainless steel, walls in AISI 3O4 stainless steel. Thick insulating panels for thermal insulation of tank. Tank diameter 6OO mm, capacity I5O I. Cold or hot water filling via solenoid valves controlled by a selector; water tap located on top I I/2 safety drain tap with grip in heatproof material. Counter-balanced lid with 90° opening and handle offering front grip. Direct heating with AISI 3O4 stainless steel burners positioned outside the tank. Heat control knob shaped to prevent water infiltration, equipped with integral indicator lights for instant recognition of heating and correct operation of the appliance. Temperature controlled by an energy regulator. Model equipped with safety thermostat with reset button accessible to the user. IPX5 water-resistant rating. Appliance equipped with stainless steel adjustable feet.