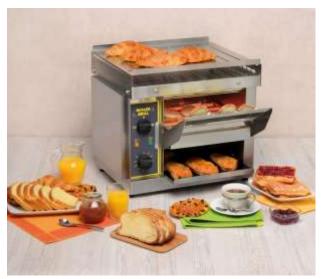

## The CT540

Ideal for breakfast buffet this heavy duty versatile conveyor toaster toasts everything from waffles and bagels to muffins and from bread to buns. Toasting bread the CT540 has an optimal output of 300 - 540 pieces per hour according to the thickness of bread. with no pre-heating. Both sets of 4 infrared quartz elements are individually controlled as well as the speed of the conveyor belt to give the desired result every time. The back can be removed for front or pass through operation: Front operation to toast bread brioche bagels etc. Pass through operation to toast baguettes, garlic bread, croquet monsieur etc.

Features: Independent control of top and bottom elements; belt speed adjustment; pass through option, removable heat guard/warming tray Accessories: control panel blanking cover;

| Weight                                  | 21kg                      |
|-----------------------------------------|---------------------------|
| Dimensions (mm)                         | 500 x 680 x 345           |
| Dimensions (mm ) pass through setting   | 450 x 530 x 345           |
| Power                                   | 2.65Kw – 13amp plug       |
| Output (toast)                          | 300 – 500 slices per hour |
| Belt width (mm) / clearance height (mm) | 300 / 85                  |