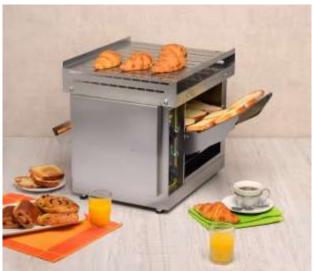

## The CT540

Ideal for breakfast buffet this heavy duty versatile conveyor toaster toasts everything from waffles and bagels to muffins and from bread to buns. Toasting bread the CT540 has an optimal output of 300 - 540 pieces per hour according to the thickness of bread. with no pre-heating. Both sets of 4 infrared quartz elements are individually controlled as well as the speed of the conveyor belt to give the desired result every time. The back can be removed for front or pass through operation: Front operation to toast bread brioche bagels etc. Pass through operation to toast baguettes, garlic bread, croquet monsieur etc.

Features: Independent control of top and bottom elements; belt speed adjustment; pass through option, removable heat guard/warming tray Accessories: control panel blanking cover;

| Weight                                  | 21kg                      |
|-----------------------------------------|---------------------------|
| Dimensions (mm)                         | 500 x 680 x 345           |
| Dimensions (mm ) pass through setting   | 450 x 530 x 345           |
| Power                                   | 2.65Kw – 13amp plug       |
| Output (toast)                          | 300 – 500 slices per hour |
| Belt width (mm) / clearance height (mm) | 300 / 85                  |